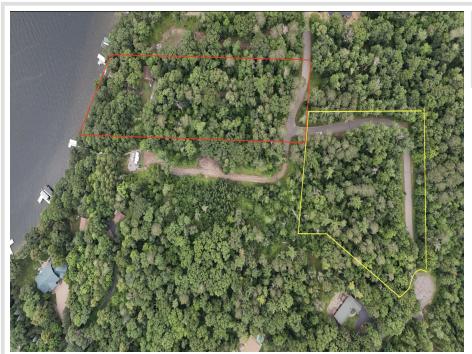

## **Description:**

Welcome to one of the most picturesque properties on Gull Lake, offering unparalleled views and endless potential. This 5.65-acre parcel boasts an impressive 200 feet of prime lake frontage, ensuring you'll have some of the best views on the lake—perfect for sunrise mornings.

Currently, the property includes a cozy 2-bedroom, 2 bathroom cabin, ideal for year-round or seasonal living. The home is complemented by a detached garage, providing ample storage space for all your lakefront toys and equipment. In addition to the existing cabin, this expansive lot offers the exciting opportunity to subdivide into two separate lakefront parcels, making it a perfect investment for future development. Whether you're seeking a peaceful retreat, a family compound, or a profitable development opportunity, the possibilities are endless.

With 200 feet of lakefront, a large lot, and potential for further development, this is an extraordinary opportunity to own a slice of paradise on Gull Lake. Don't miss your chance to own this incredible property—schedule your viewing today!