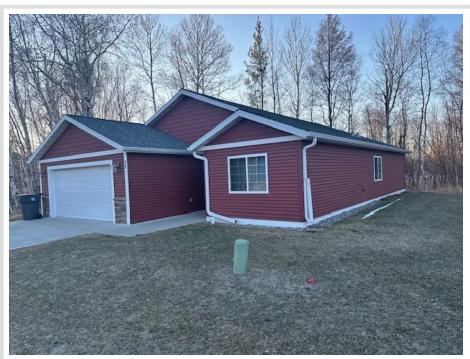

MLS 6696081 Residential

\$299,500

1,613 sq ft 3 bedrooms 2 baths

4240 Irvine Avenue Bemidji MN 56601

Status: Active

## **Description:**

Great one level home at the Villa's at Nature's Edge. Over 1600 sq ft, 3 bedrooms, 2 full bathrooms, excellent condition. Attached finished and heated 2 car garage. Walk-in pantry. This is an ideal north end location near medical facilities, shopping, pickleball courts and all that Bemidji has to offer. The home is located at the end of a cul-de-sac so it's very private but extremely convenient. The association fees take care of snow removal, lawn care, and garbage service. If you desire a property with less maintenance but you're not ready for an apartment or townhome, you owe it to yourself to look at this property.