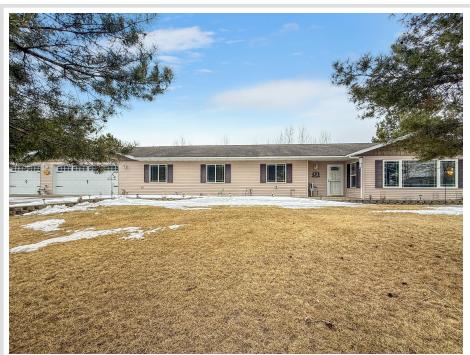

MLS 6696336 Residential

\$429,900

2,916 sq ft 3 bedrooms 2 baths

4886 Feelinrite Lane Bemidji MN 56601

Status: Active

## **Description:**

One-Level Living with Spacious Amenities!

Discover this beautifully designed 3-bedroom, 2-bathroom home, offering comfort and convenience all on one level. The heart of the home features a large kitchen with abundant cupboard and countertop space, a pantry for extra storage, and a seamless flow into the oversized living room—perfect for entertaining or relaxing.

For those needing extra space, this property boasts an impressive 1,320 sq. ft. attached and heated garage, providing ample room for storage, hobbies, or even a workshop. Additionally, a single detached garage and a paved driveway ensure convenience and plenty of parking.