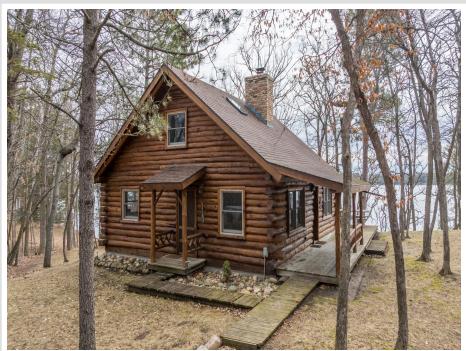

## **Description:**

Experience the charm of this log cabin on the peaceful shores of Third Crow Wing Lake. Enjoy the cozy feel of the wood-burning fireplace, the views from the lakeside windows, and a wrap-around deck that is perfect for outdoor gatherings. This cabin has one bedroom, one bath, and a sleeping loft that is great for guests or extra storage. A two-stall detached garage provides space for your vehicles and outdoor gear. There is also a storage shed for all your recreational equipment. Enjoy the tranquility and natural beauty of this wonderful property!