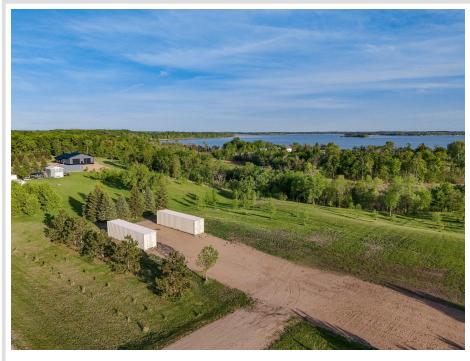

## **Description:**

Build-Ready Beauty with Elevated Views of Star Lake! Set on 2.51 Acres Overlooking Star Lake, this High-Elevation Backlot is as Build-Ready as they come. Located on East Rosewood Trail just a Half Mile from the Public Access, the Property offers Sweeping Views and a Peaceful, Park-Like Setting.

Excavation & Site Prep are already Complete for an Estimated 44x80 Structure, with Power & High-Speed Fiber-Optic Internet available at the Road and Ready for Connection. The Landscaped Yard is framed by Mature Hardwoods, offering Natural Beauty, Privacy, and a Partial Lake View.