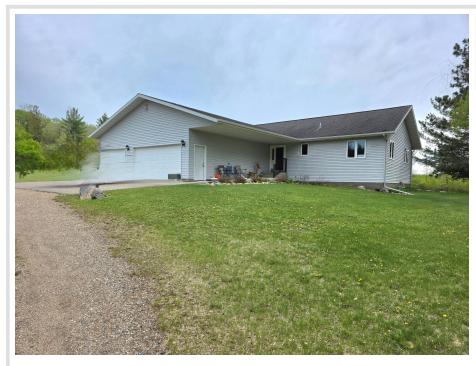

#### **Description:**

Welcome to your private country paradise! This property is located in the heart of vacation country near Itasca State Park and Little Mantrap Lake and is situated on nearly 20 gorgeous acres. This well maintained home boasts vaulted knotty pine ceilings, open kitchen and living area on the main level, partially finished walk-out basement with full bathroom, along with an attached 2 stall garage that is both heated and finished! This beautiful property offers loads of storage for all your toys with an 80'x40'steel pole building, and original 1931 farmstead wooden barn with metal roofing. As an added bonus, this property also includes a bunkhouse that can be used for guests, seasonal rental opportunities, or bring your own ideas. Don't miss your chance on acquiring the country estate you've always been dreaming of!