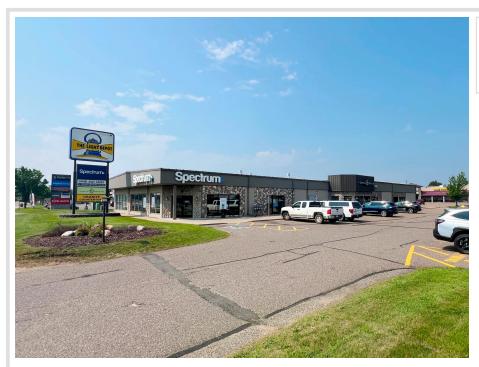

## **Description:**

Position your business for success in the heart of Baxter's rapidly growing Hwy 371 retail corridor. This is an exceptional opportunity to open, expand, or relocate your retail or office-service business to the highly visible Light Depot Retail Center. The space offers exposure with high daily traffic counts, convenient access for both customers and deliveries, and a drive-in overhead door that adds flexibility to your operations. You'll be joining a dynamic mix of first-class tenants in the midst of a thriving commercial trade zone.