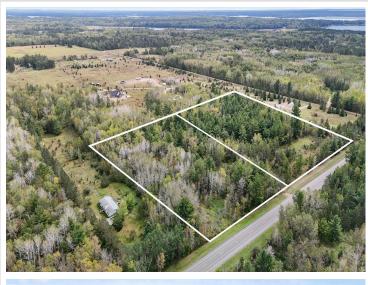

## **Description:**

Choose your ~5 acre parcel to build your new dream home in the country, located between Crosslake & Pine River, & near the Whitefish Chain of Lakes. Some lots have a nice mix of trees, some have paved road, some have an open lot...your choice. The building envelopes are large( approx 2.2-2.5 ac), with plenty of room for landscaping/gardening or kids' play area. There's a large border to plant shrubs, trees, or bushes, all to provide privacy & space. Covenants are minimal & designed to protect your investment. Join in with all the year round events and activities, dining shopping, golfiing and more, in the Crosslake area and the Whitefish Chain of Lakes.

## **Additional Details:**

Lot Acres 4.96

Lot Dimensions 317x667x329x668

School District 2174
Taxes \$108
Taxes with Assessments \$108
Tax Year 2023