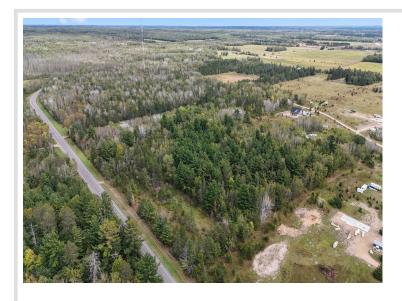

MLS 4296936 Land

\$40,480

4.96 Acres Other

L1 B1 County Road 1 Pine River MN 56474

Status: Pending

## **Description:**

Choose your ~5 acre parcel to build your new dream home in the country, located between Crosslake & Pine River, & near the Whitefish Chain of Lakes. Some lots have a nice mix of trees, some have paved road, some have an open lot...your choice. The building envelopes are large( approx 2.2-2.5 ac), with plenty of room for landscaping/gardening or kids' play area. There's a large border to plant shrubs, trees, or bushes, all to provide privacy & space. Covenants are minimal & designed to protect your investment. Join in with all the year round events and activities, dining shopping, golfiing and more, in the Crosslake area and the Whitefish Chain of Lakes.