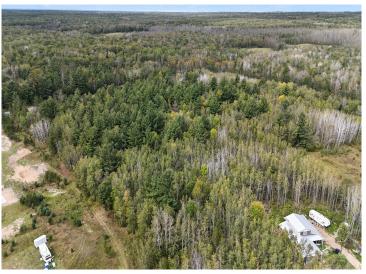

## **Description:**

Choose your ~5 acre parcel to build your new dream home in the country, located between Crosslake & Pine River, & near the Whitefish Chain of Lakes. Some lots have a nice mix of trees, some have paved road, some have an open lot...your choice. The building envelopes are large( approx 2.2-2.5 ac), with plenty of room for landscaping/gardening or kids' play area. There's a large border to plant shrubs, trees, or bushes, all to provide privacy & space. Covenants are minimal & designed to protect your investment. Join in with all the year round events and activities, dining shopping, golfiing and more, in the Crosslake area and the Whitefish Chain of Lakes.

## **Additional Details:**

Lot Acres 4.96

Lot Dimensions 317x667x329x668

School District 2174
Taxes \$108
Taxes with Assessments \$108
Tax Year 2023