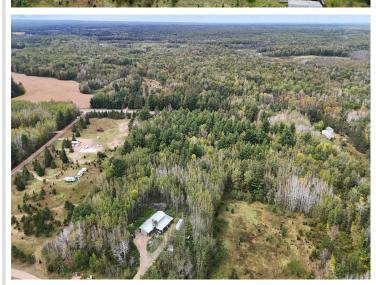

## **Description:**

Choose your ~5 acre parcel to build your new dream home in the country, located between Crosslake & Pine River, & near the Whitefish Chain of Lakes. Some lots have a nice mix of trees, some have paved road, some have an open lot...your choice. The building envelopes are large( approx 2.2-2.5 ac), with plenty of room for landscaping/gardening or kids' play area. There's a large border to plant shrubs, trees, or bushes, all to provide privacy & space. Covenants are minimal & designed to protect your investment. Join in with all the year round events and activities, dining shopping, golfiing and more, in the Crosslake area and the Whitefish Chain of Lakes.

## **Additional Details:**

Lot Acres 4.96

Lot Dimensions 317x667x329x668

School District 2174
Taxes \$108
Taxes with Assessments \$108
Tax Year 2023