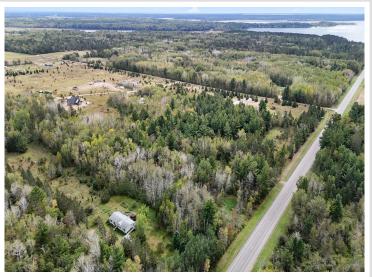

## **Description:**

Choose your ~5 acre parcel to build your new dream home in the country, located between Crosslake & Pine River, & near the Whitefish Chain of Lakes. Some lots have a nice mix of trees, some have paved road, some have an open lot...your choice. The building envelopes are large( approx 2.2-2.5 ac), with plenty of room for landscaping/gardening or kids' play area. There's a large border to plant shrubs, trees, or bushes, all to provide privacy & space. Covenants are minimal & designed to protect your investment. Join in with all the year round events and activities, dining shopping, golfiing and more, in the Crosslake area and the Whitefish Chain of Lakes.

## **Additional Details:**

Lot Acres 4.96

Lot Dimensions 317x667x329x668

School District 2174
Taxes \$108
Taxes with Assessments \$108
Tax Year 2023