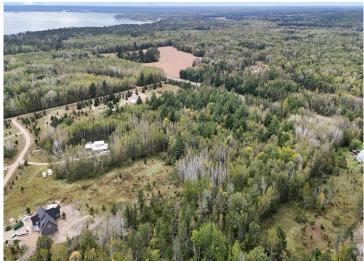

## **Description:**

Choose your ~5 acre parcel to build your new dream home in the country, located between Crosslake & Pine River, & near the Whitefish Chain of Lakes. Some lots have a nice mix of trees, some have paved road, some have an open lot...your choice. The building envelopes are large( approx 2.2-2.5 ac), with plenty of room for landscaping/gardening or kids' play area. There's a large border to plant shrubs, trees, or bushes, all to provide privacy & space. Covenants are minimal & designed to protect your investment. Join in with all the year round events and activities, dining shopping, golfiing and more, in the Crosslake area and the Whitefish Chain of Lakes.

## **Additional Details:**

Lot Acres 4.96

Lot Dimensions 317x667x329x668

School District 2174
Taxes \$108
Taxes with Assessments \$108
Tax Year 2023