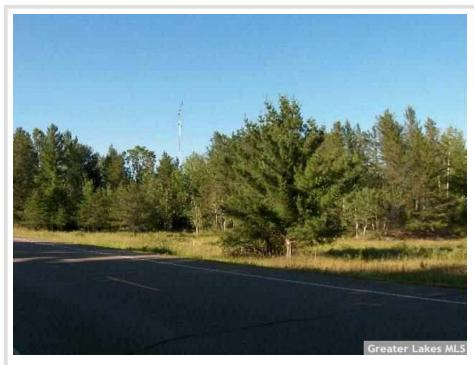

## **Description:**

Choose your ~5 acre parcel to build your new dream home in the country, located between Crosslake & Pine River, & near the Whitefish Chain of Lakes. Some lots have a nice mix of trees, some have paved road, some have an open lot...your choice. The building envelopes are large( approx 2.2-2.5 ac), with plenty of room for landscaping/gardening or kids' play area. There's a large border to plant shrubs, trees, or bushes, all to provide privacy & space. Covenants are minimal & designed to protect your investment. Join in with all the year round events and activities, dining shopping, golfiing and more, in the Crosslake area and the Whitefish Chain of Lakes.