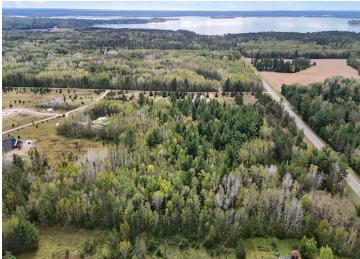

## **Description:**

Choose your ~5 acre parcel to build your new dream home in the country, located between Crosslake & Pine River, & near the Whitefish Chain of Lakes. Some lots have a nice mix of trees, some have paved road, some have an open lot...your choice. The building envelopes are large( approx 2.2-2.5 ac), with plenty of room for landscaping/gardening or kids' play area. There's a large border to plant shrubs, trees, or bushes, all to provide privacy & space. Covenants are minimal & designed to protect your investment. Join in with all the year round events and activities, dining shopping, golfiing and more, in the Crosslake area and the Whitefish Chain of Lakes.

## **Additional Details:**

Lot Acres 4.96

Lot Dimensions 317x667x329x668

School District 2174
Taxes \$108
Taxes with Assessments \$108
Tax Year 2023