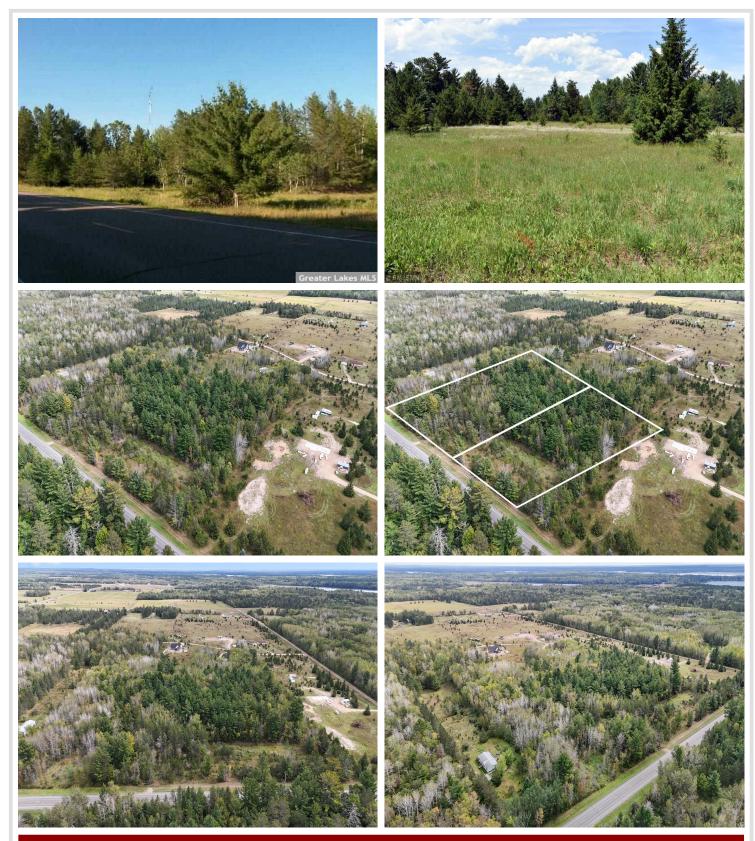

## **Description:**

Choose your ~5 acre parcel to build your new dream home in the country, located between Crosslake & Pine River, & near the Whitefish Chain of Lakes. Some lots have a nice mix of trees, some have paved road, some have an open lot...your choice. The building envelopes are large( approx 2.2-2.5 ac), with plenty of room for landscaping/gardening or kids' play area. There's a large border to plant shrubs, trees, or bushes, all to provide privacy & space. Covenants are minimal & designed to protect your investment. Join in with all the year round events and activities, dining shopping, golfiing and more, in the Crosslake area and the Whitefish Chain of Lakes.

## **Additional Details:**

Lot Acres 4.96

Lot Dimensions 317x667x329x668

School District 2174
Taxes \$108
Taxes with Assessments \$108
Tax Year 2023