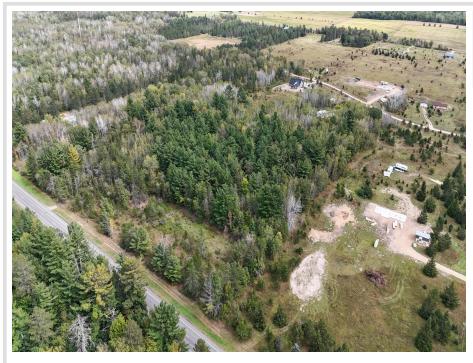

#### **Description:**

Choose your 5 acre parcel to build your new dream home in the country, located between Crosslake & Pine River & near the Whitefish Chain of Lakes. Some lots have a nice mix of trees, some have paved road, some have an open lot...your choice. The building envelopes are large, with plenty of room for landscaping/ gardening or kids' play area. There's a large border to plant shrubs, trees, or bushes, all to provide privacy & space. Covenants are minimal & designed to protect your investment. Lots of year round activities and events in the Pine River area, AND amid the Crosslake area and the Whitefish Chain of Lakes.

## **Driving Directions:**

From Nisswa, N on 371 to Jenkins, Rt. on Cty Rd 15 to Cty Rd 1, Rt. for approximately half + mile, on the left.

Listed By: Positive Realty

Affinity Real Estate Inc. participates in the Regional Multiple Listing Service of Minnesota, Inc Broker Reciprocity (sm) program, allowing us to display other broker's listings on our website. All properties are subject to prior sale, change or withdrawal.