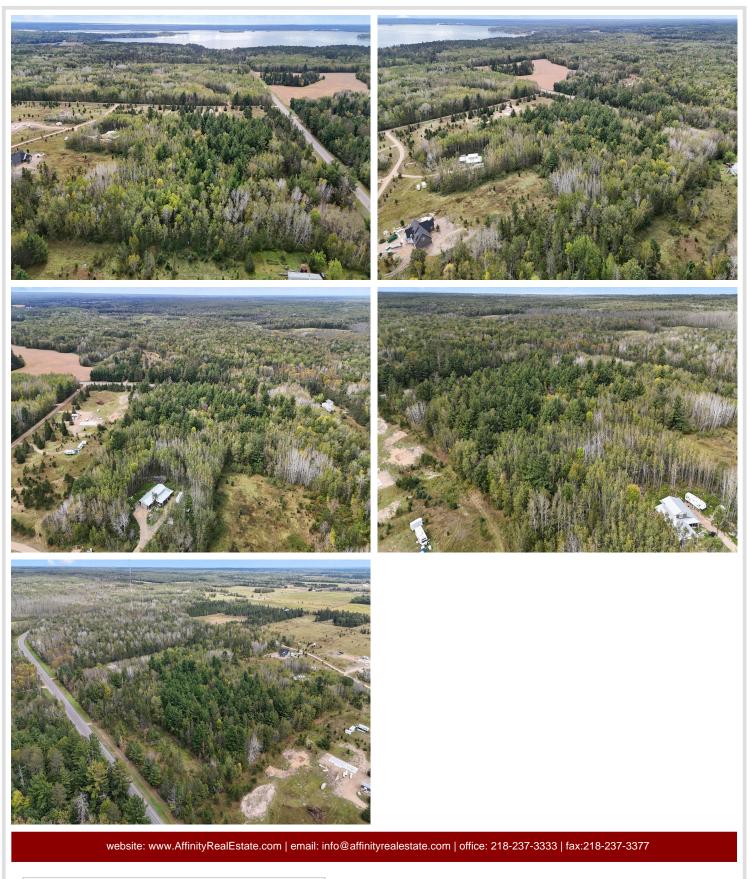

#### **Description:**

Choose your 5 acre parcel to build your new dream home in the country, located between Crosslake & Pine River & near the Whitefish Chain of Lakes. Some lots have a nice mix of trees, some have paved road, some have an open lot...your choice. The building envelopes are large, with plenty of room for landscaping/ gardening or kids' play area. There's a large border to plant shrubs, trees, or bushes, all to provide privacy & space. Covenants are minimal & designed to protect your investment. Lots of year round activities and events in the Pine River area, AND amid the Crosslake area and the Whitefish Chain of Lakes.