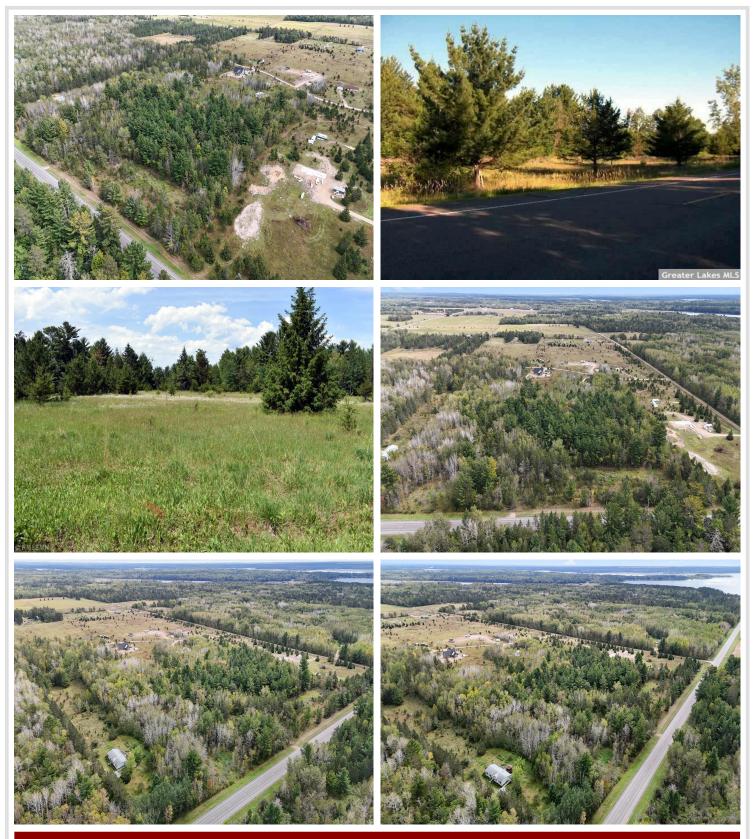

#### **Description:**

Choose your 5 acre parcel to build your new dream home in the country, located between Crosslake & Pine River & near the Whitefish Chain of Lakes. Some lots have a nice mix of trees, some have paved road, some have an open lot...your choice. The building envelopes are large, with plenty of room for landscaping/ gardening or kids' play area. There's a large border to plant shrubs, trees, or bushes, all to provide privacy & space. Covenants are minimal & designed to protect your investment. Lots of year round activities and events in the Pine River area, AND amid the Crosslake area and the Whitefish Chain of Lakes.