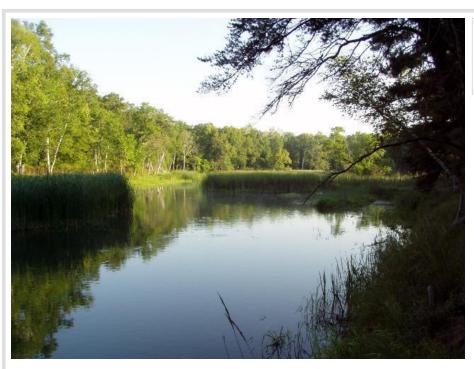

## **Description:**

Potato River 2.62 acres with river frontage. Great spot for your Dream Home. Subdivision Road just finished, check out all the privacy.

## **Additional Details:**

2.62 Lot Acres

Lot Dimensions 286x553x108x922

School District 309 Taxes \$304 Taxes with Assessments \$304 Tax Year 2022