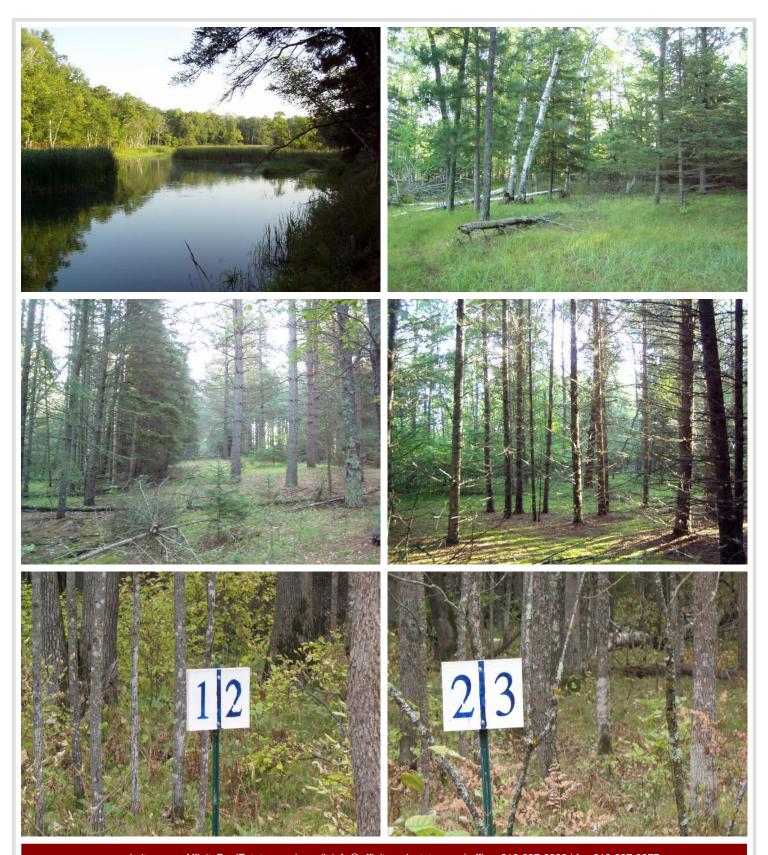

## **Description:**

Potato River 2.62 acres with river frontage. Great spot for your Dream Home. Subdivision Road just finished, check out all the privacy.

## **Additional Details:**

2.62 Lot Acres

Lot Dimensions 286x553x108x922

School District 309 Taxes \$304 Taxes with Assessments \$304 Tax Year 2022