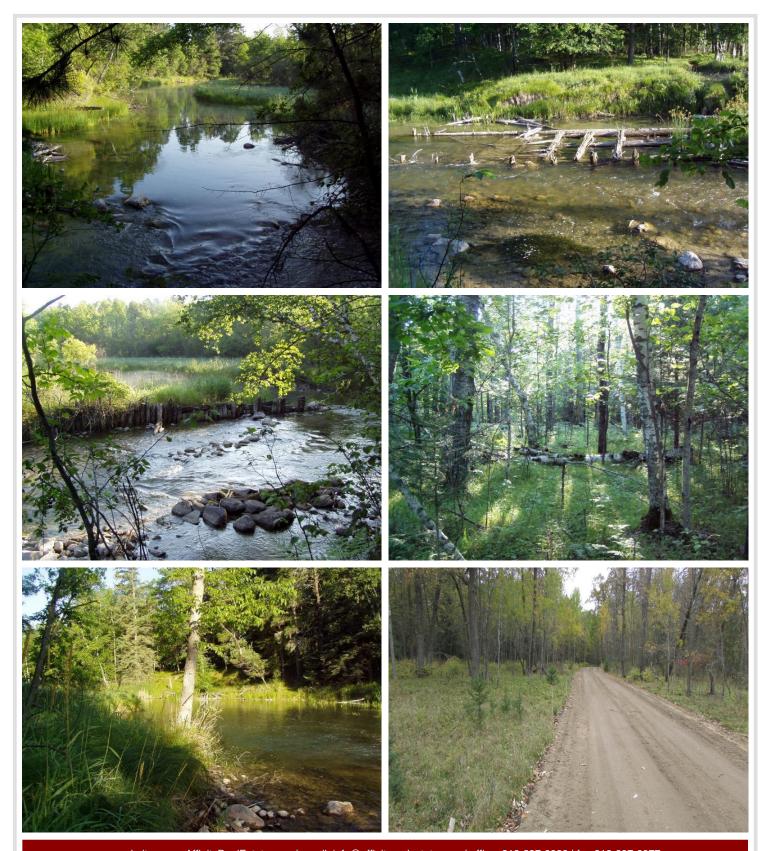

## **Description:**

Potato River 2.95 acres River Property with Great River Views, privacy and wild life galore. Subdivision road just finished so ready for you Dream Home.

## **Additional Details:**

2.95 Lot Acres

Lot Dimensions 447x499x220x460

School District 309 Taxes \$556 Taxes with Assessments \$556 Tax Year 2022