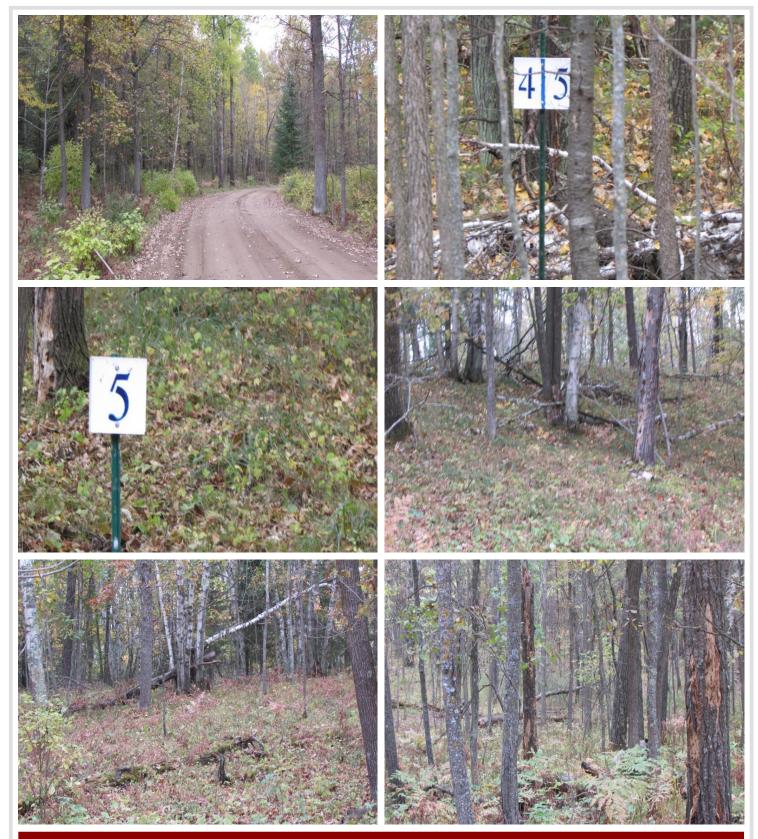

## **Additional Details:**

2.95 Lot Acres

Lot Dimensions 447x499x220x460

School District 309 Taxes \$556 Taxes with Assessments \$556 Tax Year 2022

## **Driving Directions:**

From Park Rapids intersection Hwy 71 & Hwy 34 - go E on Hwy 34 to Cty Rd 1 at Holiday station turn N go 3 mi to Fish Hook Dr turn L, follow to near end of road sign on R. Survey stakes mark road and I