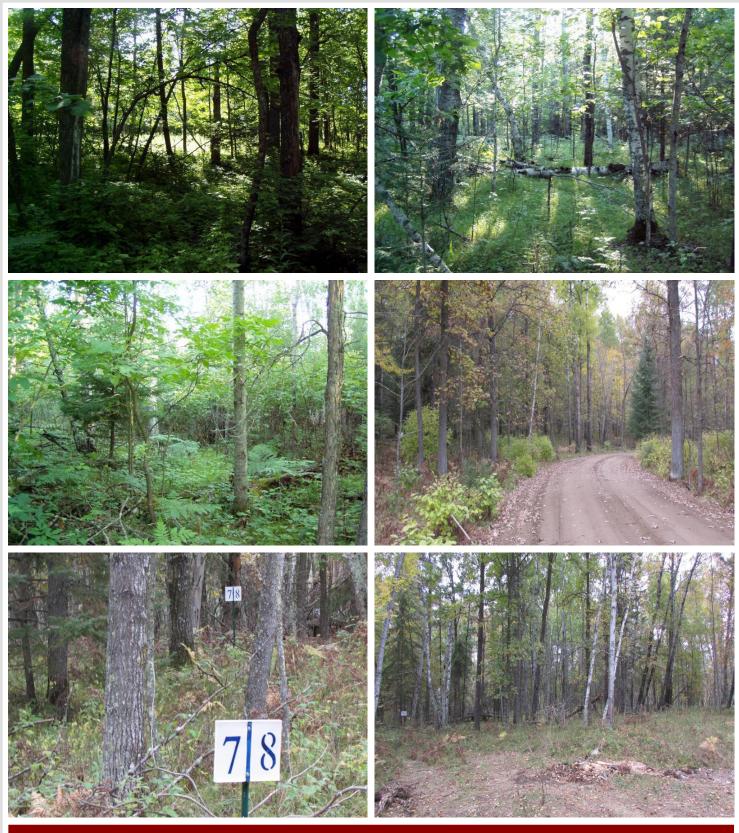

## **Description:**

Potato River 1.24 acres of beautiful property, with lots of privacy and wild life. Subdivision road just finished, so ready for you Dream Home. River access is an easement extending property lines to rivers edge.

## Additional Details:

| Lot Acres              | 1.24            |
|------------------------|-----------------|
| Lot Dimensions         | 150x466x105x402 |
| School District        | 309             |
| Taxes                  | \$382           |
| Taxes with Assessments | \$382           |
| Tax Year               | 2022            |
|                        |                 |

## **Driving Directions:**

From Park rapids intersection Hwy 71 7 Hwy 34 - E on Hwy 34 to Cty Hwy 1 at Holiday station turn N go 3 mi to Fish Hook Dr turn L go to end of road sign on R Survey stakes mark road and lots