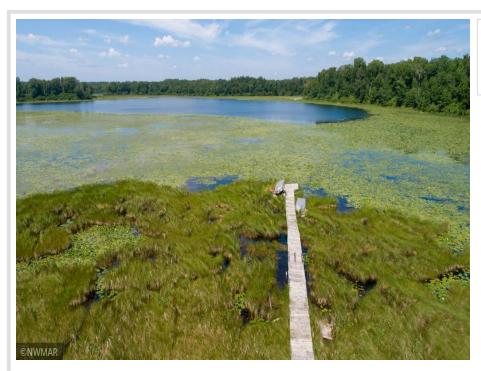

## **Description:**

Enjoy trophy fishing for bass, northern pike, gills, crappies and excellent waterfowl hunting on private/quiet Little Lost Lake. The heavily wooded 6+ acre property has a driveway and a cleared spot ready for your RV, cabin or lake home. Nearby access to the Chippewa National Forest and the Cass Lake chain of lakes makes this a great headquarters for all summer and winter outdoor recreational activities.