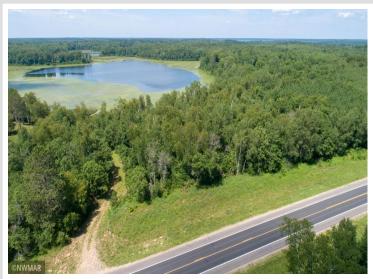

## **Description:**

Enjoy trophy fishing for bass, northern pike, gills, crappies and excellent waterfowl hunting on private/quiet Little Lost Lake. The heavily wooded 6+ acre property has a driveway and a cleared spot ready for your RV, cabin or lake home. Nearby access to the Chippewa National Forest and the Cass Lake chain of lakes makes this a great headquarters for all summer and winter outdoor recreational activities.

## **Additional Details:**

Lot Acres 6.03

Lot Dimensions 590x925x500x1240

School District 31
Taxes \$138
Taxes with Assessments \$138
Tax Year 2024