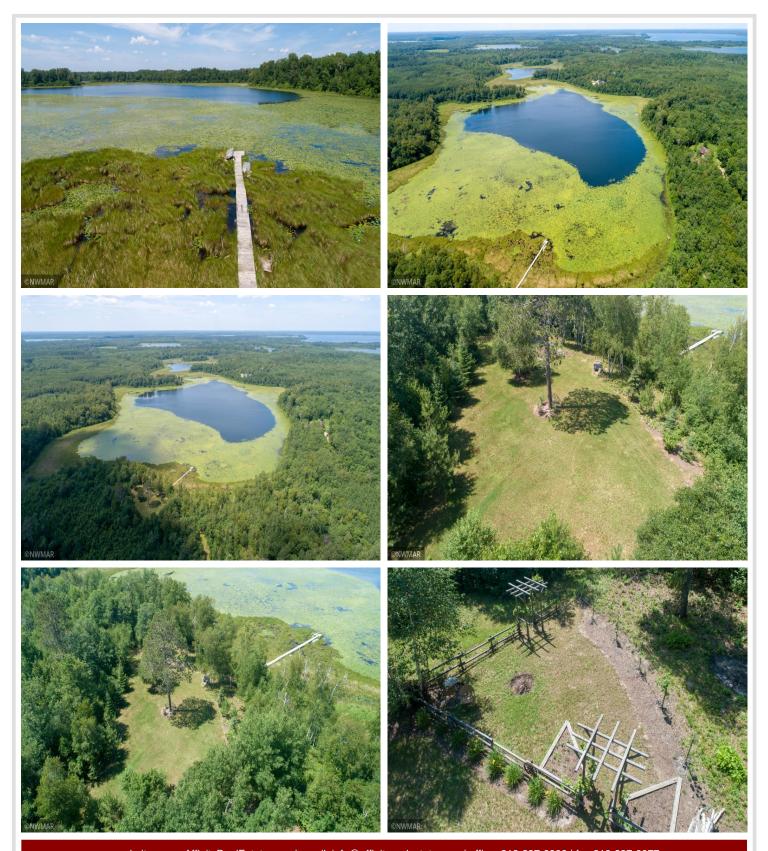

## **Description:**

Enjoy trophy fishing for bass, northern pike, gills, crappies and excellent waterfowl hunting on private/quiet Little Lost Lake. The heavily wooded 6+ acre property has a driveway and a cleared spot ready for your RV, cabin or lake home. Nearby access to the Chippewa National Forest and the Cass Lake chain of lakes makes this a great headquarters for all summer and winter outdoor recreational activities.

## **Additional Details:**

Lot Acres 6.03

Lot Dimensions 590x925x500x1240

School District 31
Taxes \$138
Taxes with Assessments \$138
Tax Year 2024