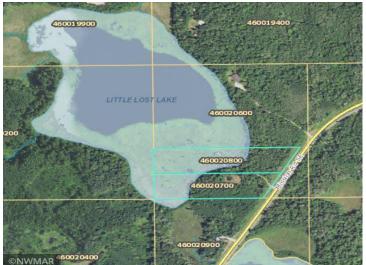

## **Description:**

Enjoy trophy fishing for bass, northern pike, gills, crappies and excellent waterfowl hunting on private/quiet Little Lost Lake. The heavily wooded 6+ acre property has a driveway and a cleared spot ready for your RV, cabin or lake home. Nearby access to the Chippewa National Forest and the Cass Lake chain of lakes makes this a great headquarters for all summer and winter outdoor recreational activities.

## **Additional Details:**

Lot Acres 6.03

Lot Dimensions 590x925x500x1240

School District 31
Taxes \$138
Taxes with Assessments \$138
Tax Year 2024

## **Driving Directions:**

East on Hwy 2, left on 69th Ave (past the Palace Casino), right on Mission Rd for approx. 4 miles. Property on left.

Listed By: CENTURY 21 Dickinson Realtors

Affinity Real Estate Inc. participates in the Regional Multiple Listing Service of Minnesota, Inc Broker Reciprocity (sm) program, allowing us to display other broker's listings on our website. All properties are subject to prior sale, change or withdrawal.