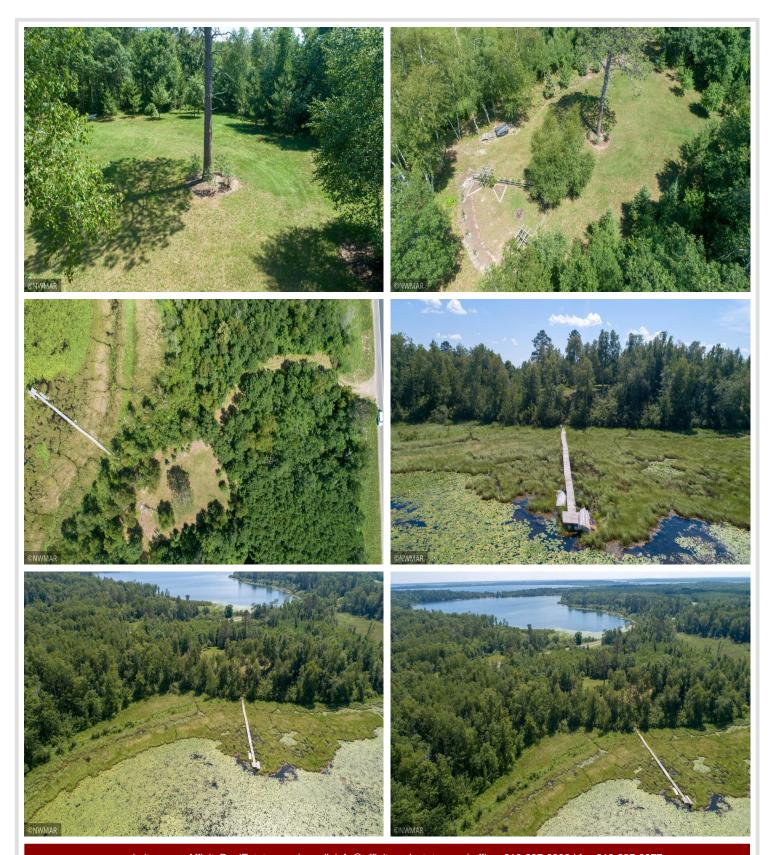

## **Description:**

Enjoy trophy fishing for bass, northern pike, gills, crappies and excellent waterfowl hunting on private/quiet Little Lost Lake. The heavily wooded 6+ acre property has a driveway and a cleared spot ready for your RV, cabin or lake home. Nearby access to the Chippewa National Forest and the Cass Lake chain of lakes makes this a great headquarters for all summer and winter outdoor recreational activities.

## **Additional Details:**

Lot Acres 6.03

Lot Dimensions 590x925x500x1240

School District 31
Taxes \$138
Taxes with Assessments \$138
Tax Year 2024