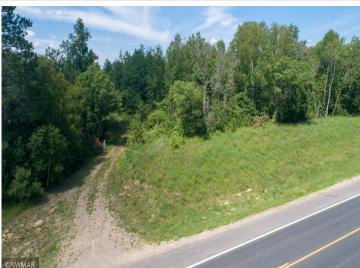

## **Description:**

Enjoy trophy fishing for bass, northern pike, gills, crappies and excellent waterfowl hunting on private/quiet Little Lost Lake. The heavily wooded 6+ acre property has a driveway and a cleared spot ready for your RV, cabin or lake home. Nearby access to the Chippewa National Forest and the Cass Lake chain of lakes makes this a great headquarters for all summer and winter outdoor recreational activities.

## **Additional Details:**

Lot Acres 6.03

Lot Dimensions 590x925x500x1240

School District 31
Taxes \$138
Taxes with Assessments \$138
Tax Year 2024