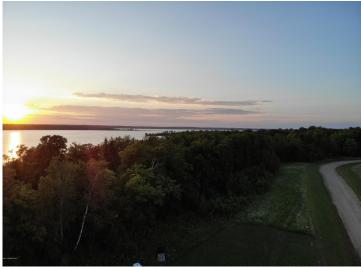

## **Description:**

Build your dream home on this 1.67 acre lot with 150' of frontage on Lake Plantagenet. Lot dimensions are 150x491. Close to the boat access and in the new Plantagenet Bay Estates.

## **Additional Details:**

Lot Acres 1.67 Lot Dimensions 150x491 School District 31 Taxes \$542 Taxes with Assessments \$542 Tax Year 2022