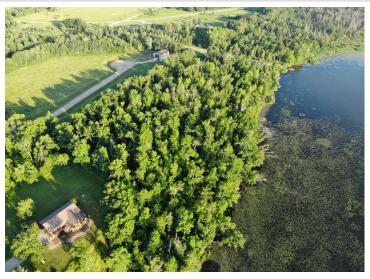

## **Description:**

Build your dream home on this 1.67 acre lot with 150' of frontage on Lake Plantagenet. Lot dimensions are 150x491. Close to the boat access and in the new Plantagenet Bay Estates.

## **Additional Details:**

Lot Acres 1.67 Lot Dimensions 150x491 School District 31 Taxes \$542 Taxes with Assessments \$542 Tax Year 2022