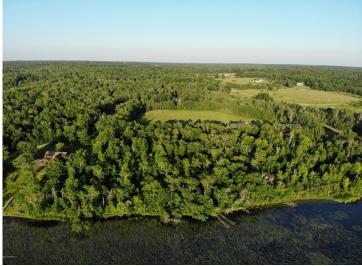

## **Description:**

Build your dream home on this 1.67 acre lot with 150' of frontage on Lake Plantagenet. Lot dimensions are 150x491. Close to the boat access and in the new Plantagenet Bay Estates.

## **Additional Details:**

Lot Acres 1.67 Lot Dimensions 150x491 School District 31 Taxes \$542 Taxes with Assessments \$542 Tax Year 2022