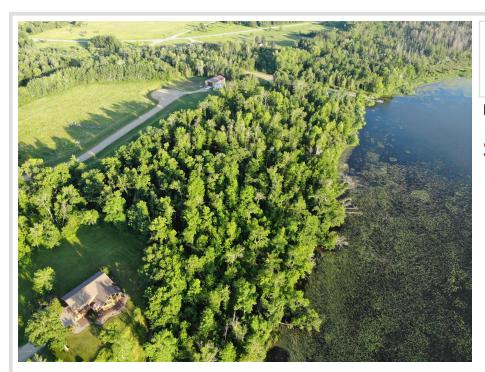

## **Description:**

Build your dream home on this 1.67 acre lot with 150' of frontage on Lake Plantagenet. Lot dimensions are 150x491. Close to the boat access and in the new Plantagenet Bay Estates.

## **Additional Details:**

Lot Acres 1.67 Lot Dimensions 150x491 School District 31 Taxes \$542 Taxes with Assessments \$542 Tax Year 2022