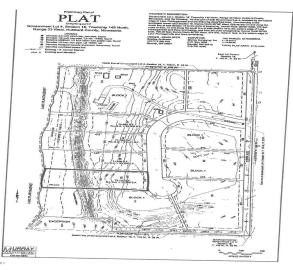

## **Description:**

Build your dream home on this 1.67 acre lot with 150' of frontage on Lake Plantagenet. Lot dimensions are 150x491. Close to the boat access and in the new Plantagenet Bay Estates.

## **Additional Details:**

Lot Acres 1.67 Lot Dimensions 150x491 School District 31 Taxes \$542 Taxes with Assessments \$542 Tax Year 2022