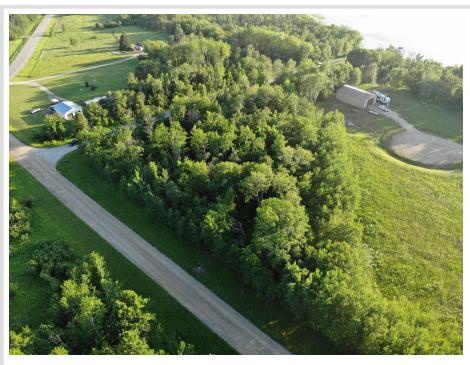

## **Description:**

Nice corner 2.8 acre building lot with three possible driveway access choices. Lot dimensions are 289x293x407x374. Close to the public boat launch on Lake Plantagenet and part of the new Plantagenet Bay Estates.

## **Additional Details:**

Lot Acres 2.8

Lot Dimensions 289x293x407x374

School District 31
Taxes \$108
Taxes with Assessments \$108
Tax Year 2022