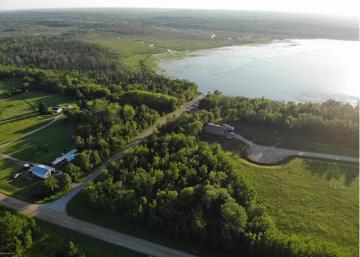

## **Description:**

Nice corner 2.8 acre building lot with three possible driveway access choices. Lot dimensions are 289x293x407x374. Close to the public boat launch on Lake Plantagenet and part of the new Plantagenet Bay Estates.

## **Additional Details:**

Lot Acres 2.8

Lot Dimensions 289x293x407x374

School District 31
Taxes \$108
Taxes with Assessments \$108
Tax Year 2022