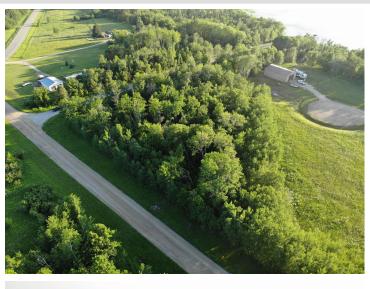

## **Description:**

Nice corner 2.8 acre building lot with three possible driveway access choices. Lot dimensions are 289x293x407x374. Close to the public boat launch on Lake Plantagenet and part of the new Plantagenet Bay Estates.

## **Additional Details:**

Lot Acres 2.8

Lot Dimensions 289x293x407x374

School District 31
Taxes \$108
Taxes with Assessments \$108
Tax Year 2022