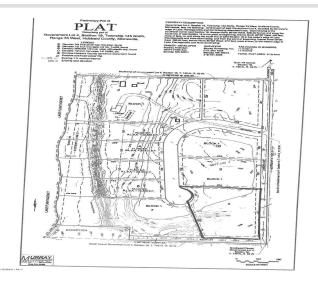

## **Additional Details:**

Lot Acres 2.8

Lot Dimensions 289x293x407x374

School District 31
Taxes \$108
Taxes with Assessments \$108
Tax Year 2022