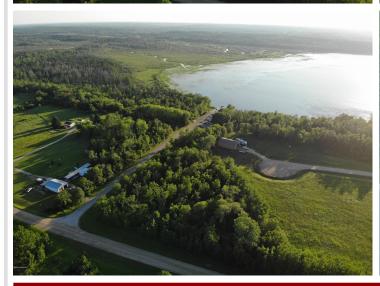

## **Description:**

Nice corner 2.8 acre building lot with three possible driveway access choices. Lot dimensions are 289x293x407x374. Close to the public boat launch on Lake Plantagenet and part of the new Plantagenet Bay Estates.