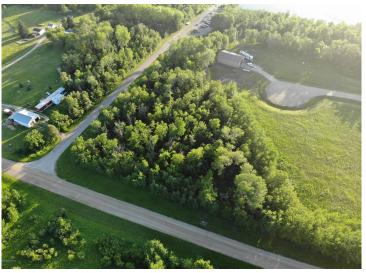

## **Description:**

Nice corner 2.8 acre building lot with three possible driveway access choices. Lot dimensions are 289x293x407x374. Close to the public boat launch on Lake Plantagenet and part of the new Plantagenet Bay Estates.

## **Additional Details:**

Lot Acres 2.8

Lot Dimensions 289x293x407x374

School District 31
Taxes \$108
Taxes with Assessments \$108
Tax Year 2022