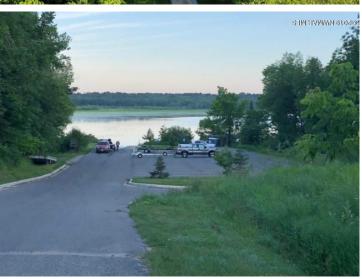

## **Description:**

Nice corner 2.8 acre building lot with three possible driveway access choices. Lot dimensions are 289x293x407x374. Close to the public boat launch on Lake Plantagenet and part of the new Plantagenet Bay Estates.