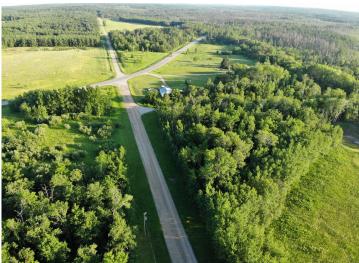

## **Description:**

Nice corner 2.8 acre building lot with three possible driveway access choices. Lot dimensions are 289x293x407x374. Close to the public boat launch on Lake Plantagenet and part of the new Plantagenet Bay Estates.

## **Driving Directions:**

South on Highway 71 South, right on County Rd 9, right on 219th Ave, property on the left.

Listed By: Coldwell Banker Crown Realtors

Affinity Real Estate Inc. participates in the Regional Multiple Listing Service of Minnesota, Inc Broker Reciprocity (sm) program, allowing us to display other broker's listings on our website. All properties are subject to prior sale, change or withdrawal.