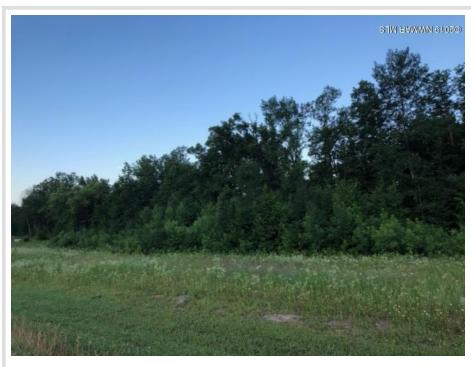

## **Description:**

Nice building lot on Lake Plantagenet, 150' of frontage, 1.65 acre lot with 150x473 dimensions. Close to the boat access. Part of the new Plantagenet Bay Estates.