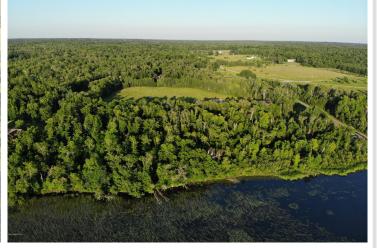

## **Description:**

Nice building lot on Lake Plantagenet, 150' of frontage, 1.65 acre lot with 150x473 dimensions. Close to the boat access. Part of the new Plantagenet Bay Estates.

## **Additional Details:**

1.65 Lot Acres

Lot Dimensions 150x473x150x473

School District 31 Taxes \$540 Taxes with Assessments \$540 Tax Year 2022