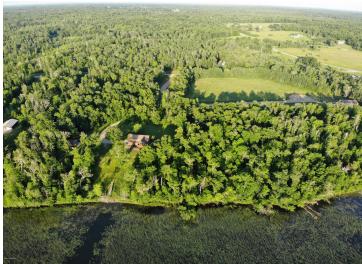

## **Description:**

Nice building lot on Lake Plantagenet, 150' of frontage, 1.65 acre lot with 150x473 dimensions. Close to the boat access. Part of the new Plantagenet Bay Estates.

## **Additional Details:**

1.65 Lot Acres

Lot Dimensions 150x473x150x473

School District 31 Taxes \$540 Taxes with Assessments \$540 Tax Year 2022