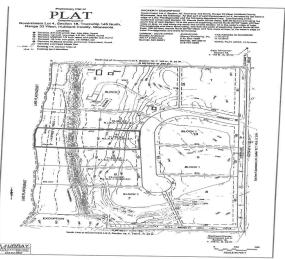

## **Additional Details:**

1.65 Lot Acres

Lot Dimensions 150x473x150x473

School District 31 Taxes \$540 Taxes with Assessments \$540 Tax Year 2022