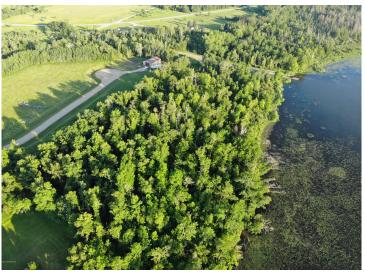

## **Description:**

Nice building lot on Lake Plantagenet, 150' of frontage, 1.65 acre lot with 150x473 dimensions. Close to the boat access. Part of the new Plantagenet Bay Estates.

## **Additional Details:**

1.65 Lot Acres

Lot Dimensions 150x473x150x473

School District 31 Taxes \$540 Taxes with Assessments \$540 Tax Year 2022