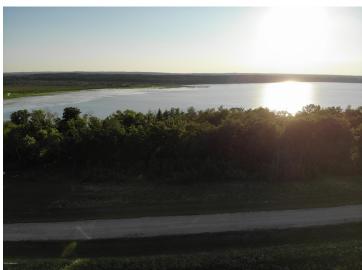

## **Description:**

Nice building lot on Lake Plantagenet, 150' of frontage, 1.65 acre lot with 150x473 dimensions. Close to the boat access. Part of the new Plantagenet Bay Estates.