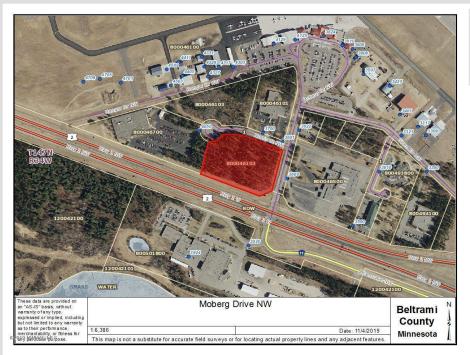

## **Description:**

Commercial Development Opportunity: 6.3 acres at lighted intersection at the entrance of the Bemidji Airport! Situated at the NW corner of Highway 2 and Moberg Drive NW, this site offers outstanding visibility with traffic counts of 18,100vpd on the highway and over 3,599vpd on Moberg. Lot Dimensions: 630x470.

## Additional Details:

| Lot Acres              | 6.3             |
|------------------------|-----------------|
| Lot Dimensions         | 831x460x900x306 |
| School District        | 31              |
| Taxes                  | \$6             |
| Taxes with Assessments | (unreported)    |
| Tax Year               | 2022            |