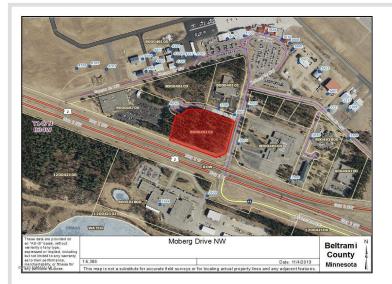

## **Description:**

Commercial Development Opportunity: 6.3 acres at lighted intersection at the entrance of the Bemidji Airport! Situated at the NW corner of Highway 2 and Moberg Drive NW, this site offers outstanding visibility with traffic counts of 18,100vpd on the highway and over 3,599vpd on Moberg. Lot Dimensions: 630x470.

## Additional Details:

| Lot Acres              | 6.3             |
|------------------------|-----------------|
| Lot Dimensions         | 831x460x900x306 |
| School District        | 31              |
| Taxes                  | \$6             |
| Taxes with Assessments | (unreported)    |
| Tax Year               | 2022            |