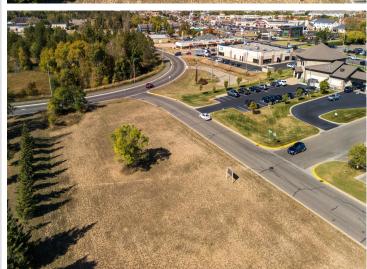

## **Description:**

Commercial lot one block south of Paul Bunyan Dr. Zoned B-2. High traffic on paved city street with curb and gutter. Excellent development opportunity just off Paul Bunyan Dr. Adjoining lot for sale also.

## **Driving Directions:**

Paul Bunyan Dr, south on Delton Ave, west on 22nd St. Property on the NE corner of Norton and 22nd St.

Listed By: Century 21 Dickinson

Affinity Real Estate Inc. participates in the Regional Multiple Listing Service of Minnesota, Inc Broker Reciprocity (sm) program, allowing us to display other broker's listings on our website. All properties are subject to prior sale, change or withdrawal.