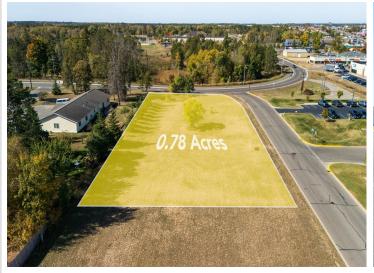

MLS 5588738 Land

\$199,000

0.78 Acres Subdivided

L2B3 22nd Street Bemidji MN 56601

Status: Hold

## **Description:**

Commercial lot one block south of Paul Bunyan Dr. Zoned B-2. High traffic on paved city street with curb and gutter. Excellent development opportunity just off Paul Bunyan Dr. Adjoining lot for sale also.

## **Additional Details:**

Lot Acres 0.78

Lot Dimensions 214x125x220x110

School District 31
Taxes \$3,888
Taxes with Assessments \$3,888
Tax Year 2024