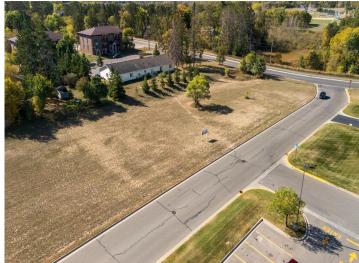

## **Description:**

Commercial lot one block south of Paul Bunyan Dr. Zoned B-2. High traffic on paved city street with curb and gutter. Excellent development opportunity just off Paul Bunyan Dr. Adjoining lot for sale also.

## **Driving Directions:**

Paul Bunyan Dr, south on Delton Ave, west on 22nd St. Property on the NE corner of Norton and 22nd St.

Listed By: Century 21 Dickinson

Affinity Real Estate Inc. participates in the Regional Multiple Listing Service of Minnesota, Inc Broker Reciprocity (sm) program, allowing us to display other broker's listings on our website. All properties are subject to prior sale, change or withdrawal.