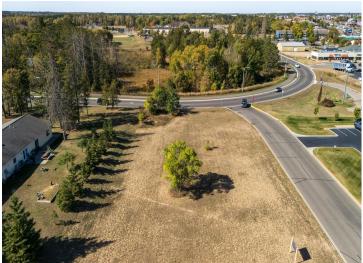

## **Description:**

Commercial lot one block south of Paul Bunyan Dr. Zoned B-2. High traffic on paved city street with curb and gutter. Excellent development opportunity just off Paul Bunyan Dr. Adjoining lot for sale also.

## **Driving Directions:**

Paul Bunyan Dr, south on Delton Ave, west on 22nd St. Property on the NE corner of Norton and 22nd St.

Listed By: Century 21 Dickinson

Affinity Real Estate Inc. participates in the Regional Multiple Listing Service of Minnesota, Inc Broker Reciprocity (sm) program, allowing us to display other broker's listings on our website. All properties are subject to prior sale, change or withdrawal.