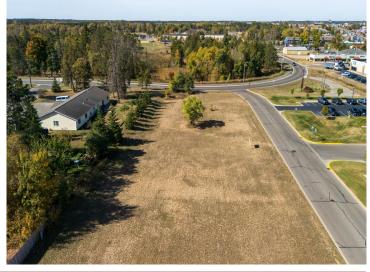

## **Description:**

Commercial lot one block south of Paul Bunyan Dr. Zoned B-2. High traffic on paved city street with curb and gutter. Excellent development opportunity just off Paul Bunyan Dr. Adjoining lot for sale also.

## **Driving Directions:**

Paul Bunyan Dr, south on Delton Ave, west on 22nd St. Property on the NE corner of Norton and 22nd St.

Listed By: Century 21 Dickinson

Affinity Real Estate Inc. participates in the Regional Multiple Listing Service of Minnesota, Inc Broker Reciprocity (sm) program, allowing us to display other broker's listings on our website. All properties are subject to prior sale, change or withdrawal.