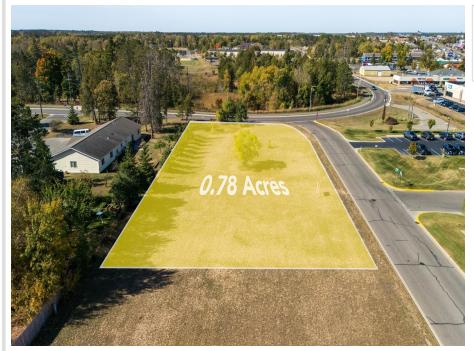

MLS 5588738 Land

\$199,000

0.78 Acres Subdivided

L2B3 22nd Street Bemidji MN 56601

Status: Hold

## **Description:**

Commercial lot one block south of Paul Bunyan Dr. Zoned B-2. High traffic on paved city street with curb and gutter. Excellent development opportunity just off Paul Bunyan Dr. Adjoining lot for sale also.

## **Additional Details:**

Lot Acres 0.78

Lot Dimensions 214x125x220x110

School District 31
Taxes \$3,888
Taxes with Assessments \$3,888
Tax Year 2024