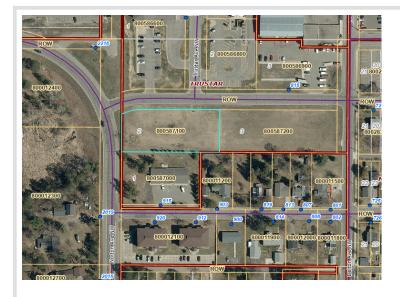

## **Additional Details:**

Lot Acres 0.78

Lot Dimensions 214x125x220x110

School District 31
Taxes \$3,888
Taxes with Assessments \$3,888
Tax Year 2024

## **Driving Directions:**

Paul Bunyan Dr, south on Delton Ave, west on 22nd St. Property on the NE corner of Norton and 22nd St.

Listed By: Century 21 Dickinson

Affinity Real Estate Inc. participates in the Regional Multiple Listing Service of Minnesota, Inc Broker Reciprocity (sm) program, allowing us to display other broker's listings on our website. All properties are subject to prior sale, change or withdrawal.