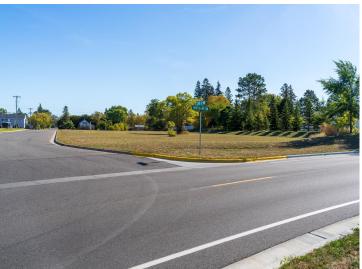

## **Description:**

Commercial lot one block south of Paul Bunyan Dr. Zoned B-2. High traffic on paved city street with curb and gutter. Excellent development opportunity just off Paul Bunyan Dr. Adjoining lot for sale also.

## **Driving Directions:**

Paul Bunyan Dr, south on Delton Ave, west on 22nd St. Property on the NE corner of Norton and 22nd St.

Listed By: Century 21 Dickinson

Affinity Real Estate Inc. participates in the Regional Multiple Listing Service of Minnesota, Inc Broker Reciprocity (sm) program, allowing us to display other broker's listings on our website. All properties are subject to prior sale, change or withdrawal.