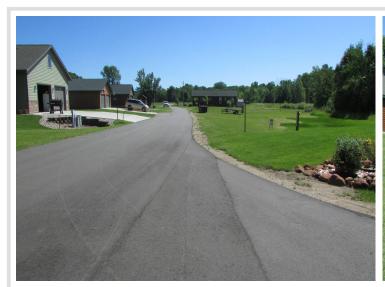

## **Driving Directions:**

From Vergas go East on Hwy 228 for around 4.5 miles to Co Rd 36 turn Right go 1.1 miles to Long Harbor Rd, it will be the 1st sign on Left. It will also have a Lot # sign. New road will go behind lot see aerials under the "Documents" tab.