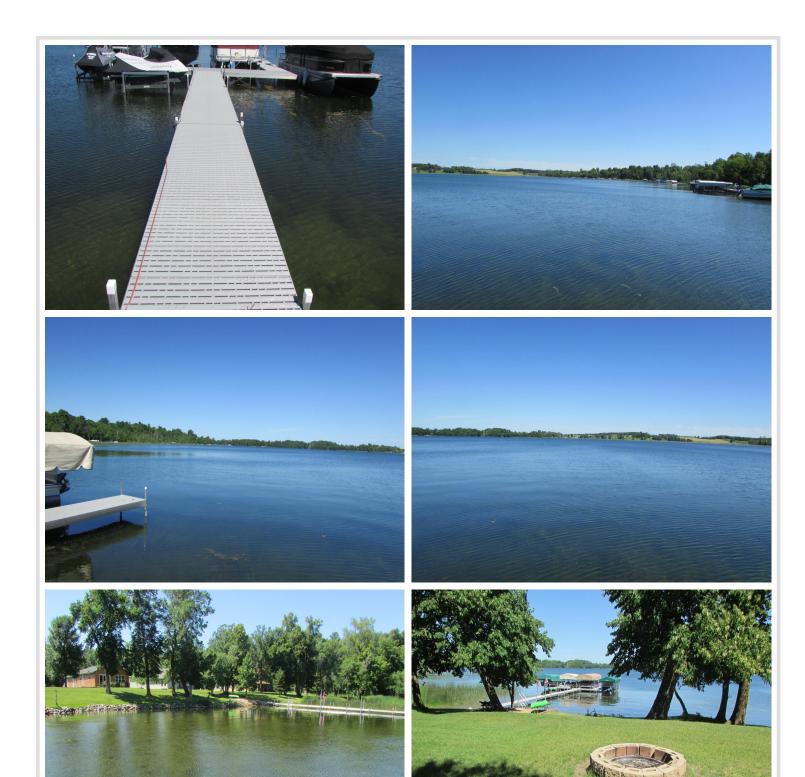

## **Description:**

Long Lake Affordable Lot in a newer subdivision of new and very nice Homes. Association takes care of Lawn care, water, sewer, sanitation, Dock, Boat Slip, shared amenities and beach access to 600 feet of sandy shore line. Great Lake, Great Dock System, Great Neighbors and Lake Views, makes for the perfect place for your Dream Home. This is the last lot available.

## **Driving Directions:**

From Vergas go East on Hwy 228 for around 4.5 miles to Co Rd 36 turn Right go 1.1 miles to Long Harbor Rd, it will be the 1st sign on Left. It will also have a Lot # sign. New road will go behind lot see aerials under the "Documents" tab.