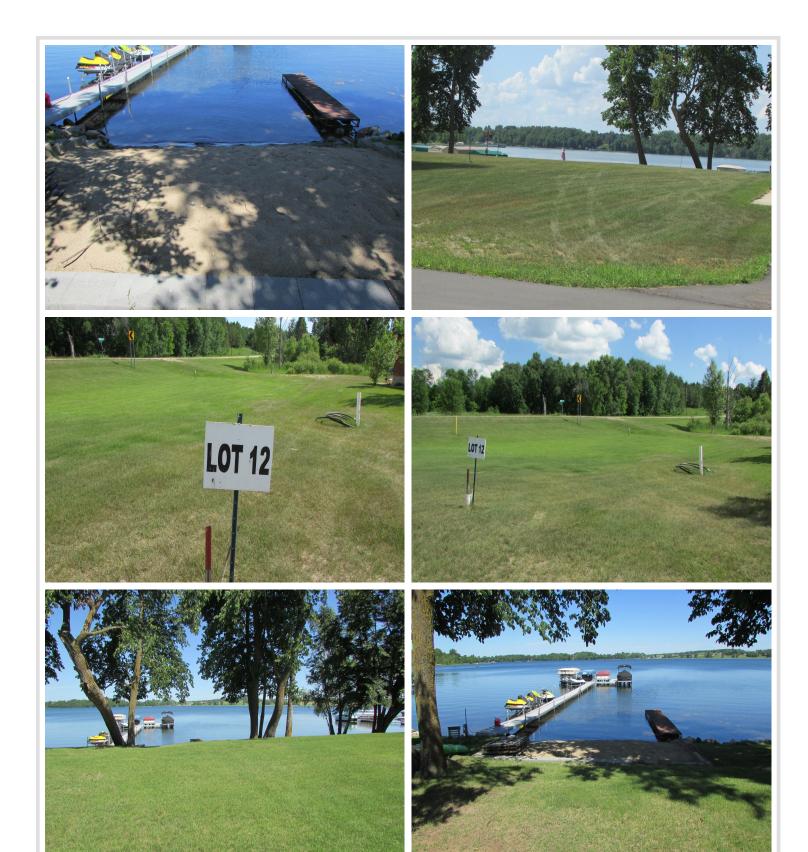

## **Description:**

Long Lake Affordable Lot in a newer subdivision of new and very nice Homes. Association takes care of Lawn care, water, sewer, sanitation, Dock, Boat Slip, shared amenities and beach access to 600 feet of sandy shore line. Great Lake, Great Dock System, Great Neighbors and Lake Views, makes for the perfect place for your Dream Home. This is the last lot available.

## **Additional Details:**

0.07 Lot Acres

Lot Dimensions 32x88x32x88

School District 549 Taxes \$556 Taxes with Assessments \$556 Tax Year 2023

## **Driving Directions:**

From Vergas go East on Hwy 228 for around 4.5 miles to Co Rd 36 turn Right go 1.1 miles to Long Harbor Rd, it will be the 1st sign on Left. It will also have a Lot # sign. New road will go behind lot see aerials under the "Documents" tab.