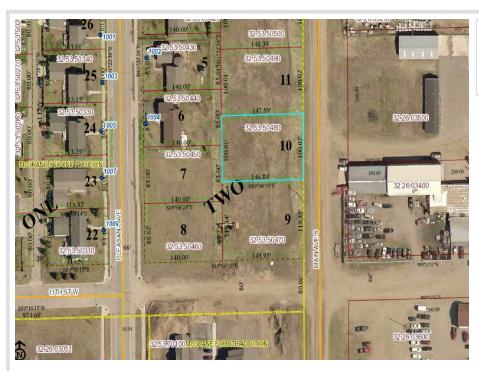

## **Description:**

A1425 Level building lot with the utilities in the street and ready to build. Conveniently located close to shops and restaurants.

## **Additional Details:**

Lot Acres 0.34

Lot Dimensions 100x146x100x147

School District 309
Taxes \$228
Taxes with Assessments \$590
Tax Year 2023