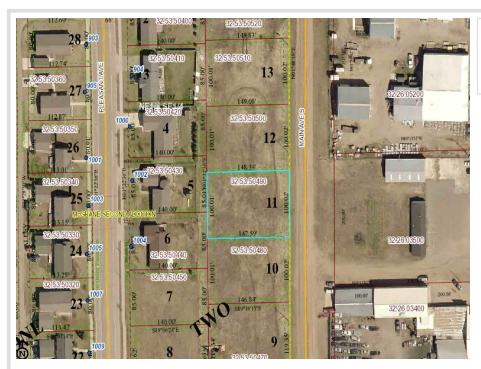

MLS 5669904 Land

\$17,500

0.34 Acres Raw Land

1003 Main Avenue Park Rapids MN 56470

Status: Active

## **Additional Details:**

Lot Acres 0.34

Lot Dimensions 100x147x100x148

School District 309 Taxes \$228 Taxes with Assessments \$590 Tax Year 2023

## **Driving Directions:**

From Hwys. 71/34 in Park Rapids. West on Hwy 34 to Main Ave. South/left on Main Ave South. Follow to lots on the right located just North of 11th St. W.

Listed By: Coldwell Banker Crown Realtors