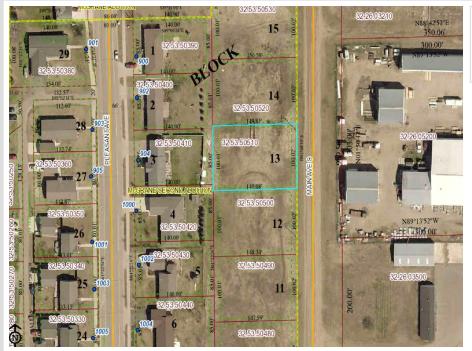

### **Description:**

A1428 Level building lot with the utilities in the street and ready to build. Conveniently located close to shops and restaurants.

## Additional Details:

| Lot Acres              | 0.34            |
|------------------------|-----------------|
| Lot Dimensions         | 100x149x100x149 |
| School District        | 309             |
| Taxes                  | \$228           |
| Taxes with Assessments | \$590           |
| Tax Year               | 2023            |
|                        |                 |

### **Driving Directions:**

From Hwys. 71/34 in Park Rapids. West on Hwy 34 to Main Ave. South/left on Main Ave South. Follow to lots on the right located just North of 11th St. W.

Listed By: Coldwell Banker Crown Realtors