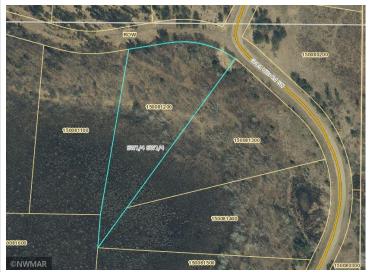

MLS 5733998 Land

\$29,900

2.45 Acres Raw Land

TBD (L9,B2) Goldfinch Lane Bemidji MN 56601

Status: Active

## **Additional Details:**

2.45 Lot Acres

Lot Dimensions 339x697x1x483

School District 31 Taxes \$224 Taxes with Assessments \$224 Tax Year 2024