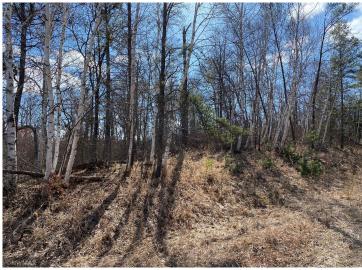

## **Description:**

Nature surrounds you on this environmental building lot. 2+ acres, quiet neighborhood on dead end road, close to schools & town. (Beltrami County to issue a building variance upon approval of submitted building site location.)

## **Additional Details:**

2.45 Lot Acres

Lot Dimensions 339x697x1x483

School District 31 Taxes \$224 Taxes with Assessments \$224 Tax Year 2024