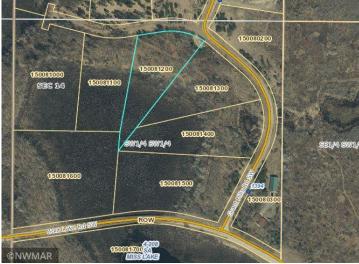

MLS 5733998 Land

\$29,900

2.45 Acres Raw Land

TBD (L9,B2) Goldfinch Lane Bemidji MN 56601

Status: Active

## **Additional Details:**

2.45 Lot Acres

Lot Dimensions 339x697x1x483

School District 31 Taxes \$224 Taxes with Assessments \$224 Tax Year 2024