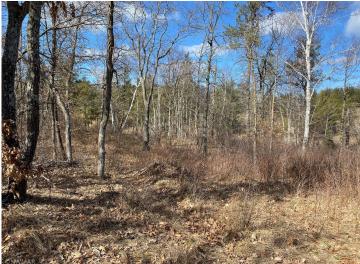

## **Description:**

Nature surrounds you on this environmental building lot. 2+ acres, quiet neighborhood on dead end road, close to schools & town. (Beltrami County to issue a building variance upon approval of submitted building site location.)

## **Additional Details:**

2.45 Lot Acres

Lot Dimensions 339x697x1x483

School District 31 Taxes \$224 Taxes with Assessments \$224 Tax Year 2024