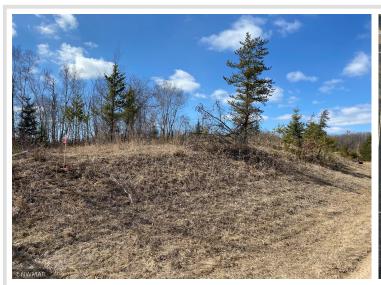

## **Description:**

Nature surrounds you on this environmental building lot. 2+ acres, quiet neighborhood on dead end road, close to schools & town. (Beltrami County to issue a building variance upon approval of submitted building site location.)

## **Additional Details:**

2.67 Lot Acres

Lot Dimensions 409x627x549

School District 31 Taxes \$224 Taxes with Assessments \$224 Tax Year 2024