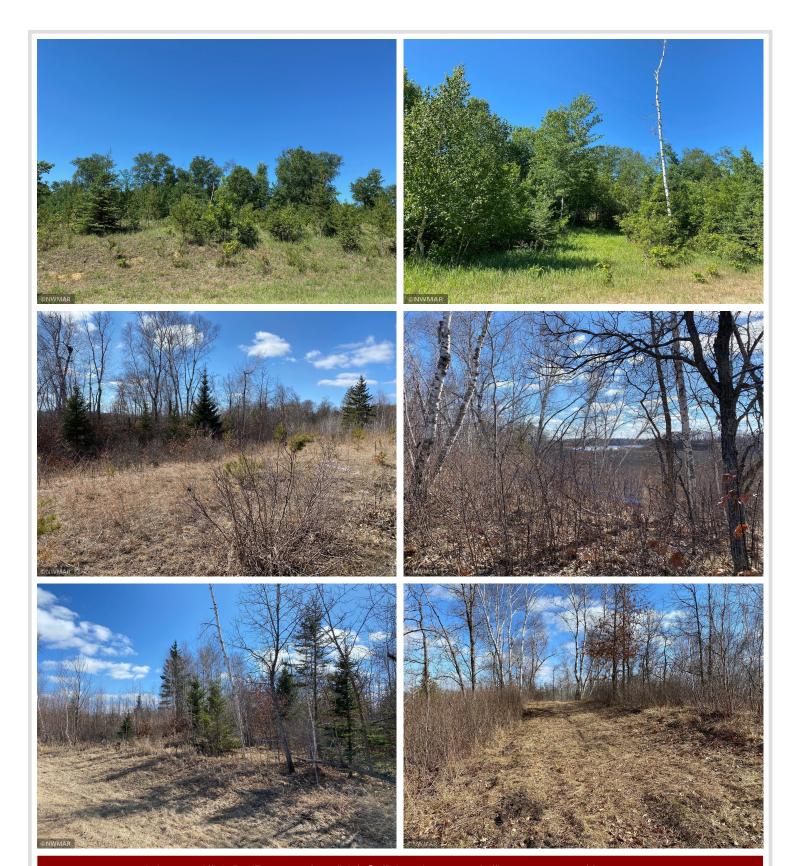

## **Description:**

Nature surrounds you on this environmental building lot. 2+ acres, quiet neighborhood on dead end road, close to schools & town. (Beltrami County to issue a building variance upon approval of submitted building site location.)

## **Additional Details:**

2.67 Lot Acres

Lot Dimensions 409x627x549

School District 31 Taxes \$224 Taxes with Assessments \$224 Tax Year 2024