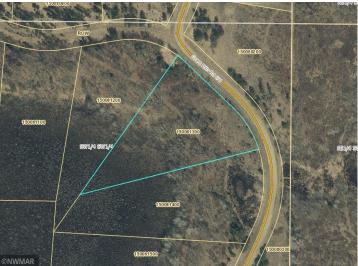

## **Additional Details:**

2.67 Lot Acres

Lot Dimensions 409x627x549

School District 31 Taxes \$224 Taxes with Assessments \$224 Tax Year 2024

## **Driving Directions:**

West on Division St, south on Becida Rd (roundabout) 1.5 miles, right on Boot Lake Rd .5 mile, right on Grant Hills Rd. Lot on the left.

Listed By: Century 21 Dickinson

Affinity Real Estate Inc. participates in the Regional Multiple Listing Service of Minnesota, Inc Broker Reciprocity (sm) program, allowing us to display other broker's listings on our website. All properties are subject to prior sale, change or withdrawal.