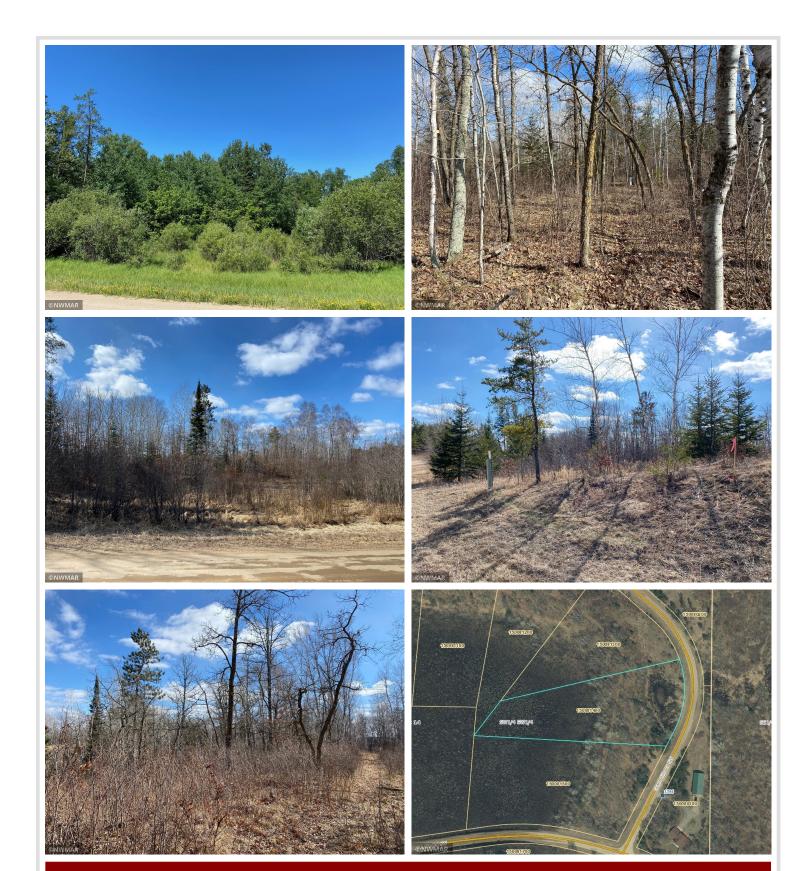

## **Description:**

Nature surrounds you on this environmental building lot. 3+ acres, quiet neighborhood on dead end road, close to schools & town. (Beltrami County to issue a building variance upon approval of submitted building site location.)

## **Additional Details:**

Lot Acres 3.08

Lot Dimensions 309x656x148x627

School District 31
Taxes \$224
Taxes with Assessments \$224
Tax Year 2024