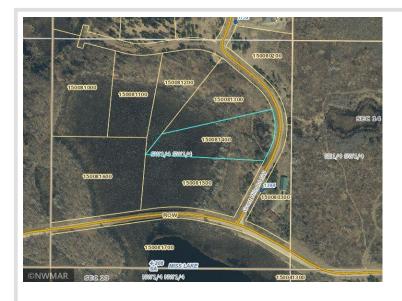

## **Additional Details:**

Lot Acres 3.08

Lot Dimensions 309x656x148x627

School District 31
Taxes \$224
Taxes with Assessments \$224
Tax Year 2024

## **Driving Directions:**

West on Division St, south on Becida Rd (roundabout) 1.5 miles, right on Boot Lake Rd .5 mile, right on Grant Hills Rd. Lot on the left.

Listed By: Century 21 Dickinson

Affinity Real Estate Inc. participates in the Regional Multiple Listing Service of Minnesota, Inc Broker Reciprocity (sm) program, allowing us to display other broker's listings on our website. All properties are subject to prior sale, change or withdrawal.