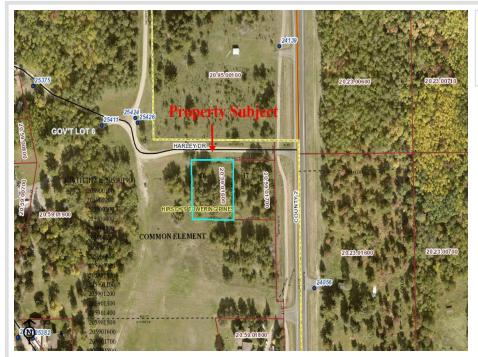

## Description:

Great building lot adjacent to Spider Lake in Hirsch's Towering Pines. Build your getaway cabin and enjoy the amenities of the lake without the upkeep.

## **Driving Directions:**

From 34/71 in Park Rapids, East on 34 to Nevis. North of Nevis on County 2, left on Harley Dr. to 2nd lot on left.

Listed By: Wolff & Simon Real Estate

Affinity Real Estate Inc. participates in the Regional Multiple Listing Service of Minnesota, Inc Broker Reciprocity (sm) program, allowing us to display other broker's listings on our website. All properties are subject to prior sale, change or withdrawal.