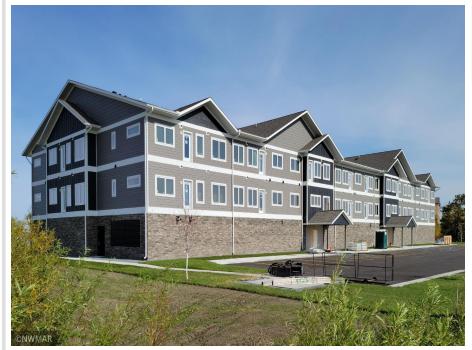

# **Description:**

Welcome to Bemidji's premier condominium development on the South Shore of Lake Bemidji! The Bixby will offer secure indoor parking, two elevators, triple pane windows, soundproof insulation, and private balconies. Quartz countertops and Onyx Shower systems in every unit. Appliance, kitchen and trim packages available. Association fee will include natural gas, water, sewer and refuse. This floor plan, 'The Bemidji', offers 2 bedrooms 2 baths and 1162 sf. Unit 107 is located on the first floor with south facing views. The Bemidji is available on both floors with either lake or south facing views. Choose early and get your favorite unit just the way you like it!