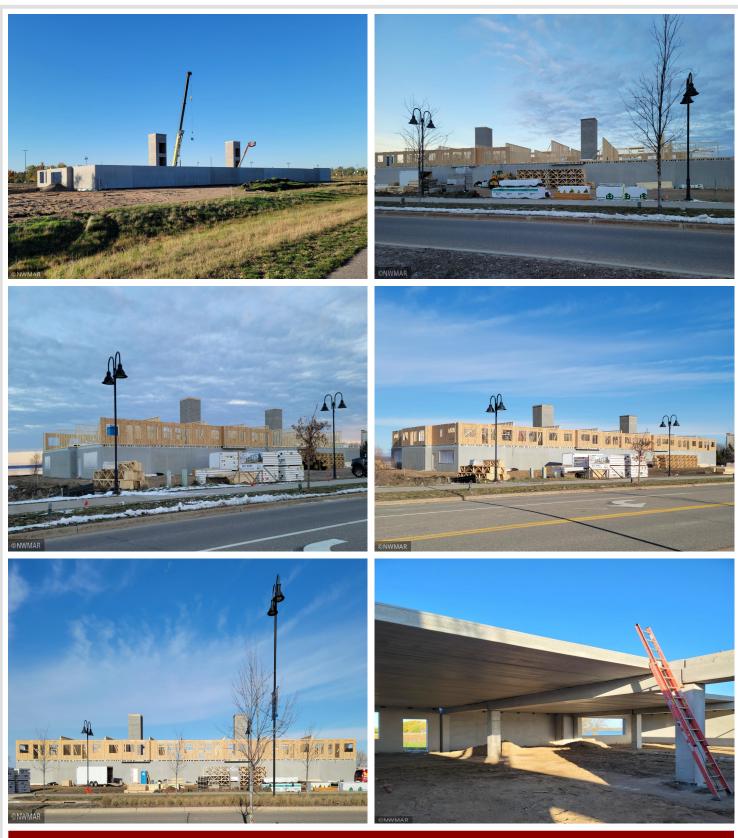

# **Description:**

Welcome to Bemidji's premier condominium development on the South Shore of Lake Bemidji! The Bixby will offer secure indoor parking, two elevators, triple pane windows, soundproof insulation, and private balconies. Quartz countertops and Onyx Shower systems in every unit. Appliance, kitchen and trim packages available. Association fee will include natural gas, water, sewer and refuse. This floor plan, 'The Bemidji', offers 2 bedrooms 2 baths and 1162 sf. Unit 107 is located on the first floor with south facing views. The Bemidji is available on both floors with either lake or south facing views. Choose early and get your favorite unit just the way you like it!