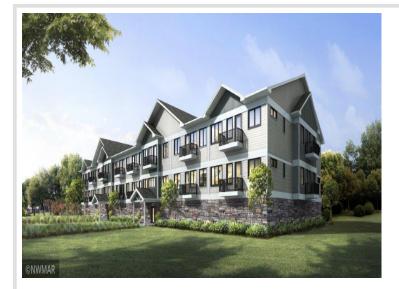

# **Description:**

Welcome to Bemidji's premier condominium development on the South Shore of Lake Bemidji! The Bixby will offer secure indoor parking, two elevators, triple pane windows, soundproof insulation, and private balconies. Quartz countertops and Onyx Shower systems in every unit. Appliance, kitchen and trim packages available. Association fee will include natural gas, water, sewer and refuse. This floor plan, 'The Bemidji', offers 2 bedrooms 2 baths and 1162 sf. Unit 107 is located on the first floor with south facing views. The Bemidji is available on both floors with either lake or south facing views. Choose early and get your favorite unit just the way you like it!