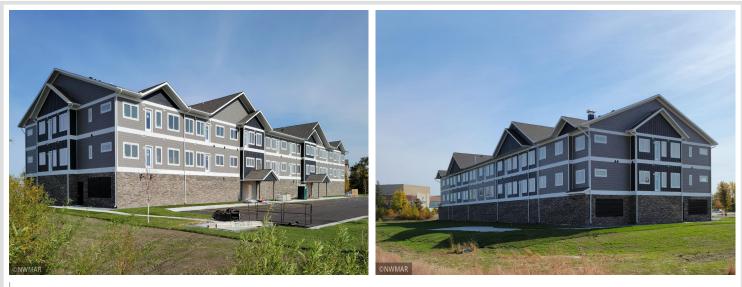

# **Description:**

Welcome to Bemidji's premier condominium development on the South Shore of Lake Bemidji! The Bixby will offer secure indoor parking, two elevators, triple pane windows, soundproof insulation, and private balconies. Quartz countertops and Onyx Shower systems in every unit. Appliance, kitchen and trim packages available. Association fee will include natural gas, water, sewer and refuse. This floor plan, 'The Bemidji', offers 2 bedrooms 2 baths and 1162 sf. Unit 107 is located on the first floor with south facing views. The Bemidji is available on both floors with either lake or south facing views. Choose early and get your favorite unit just the way you like it!