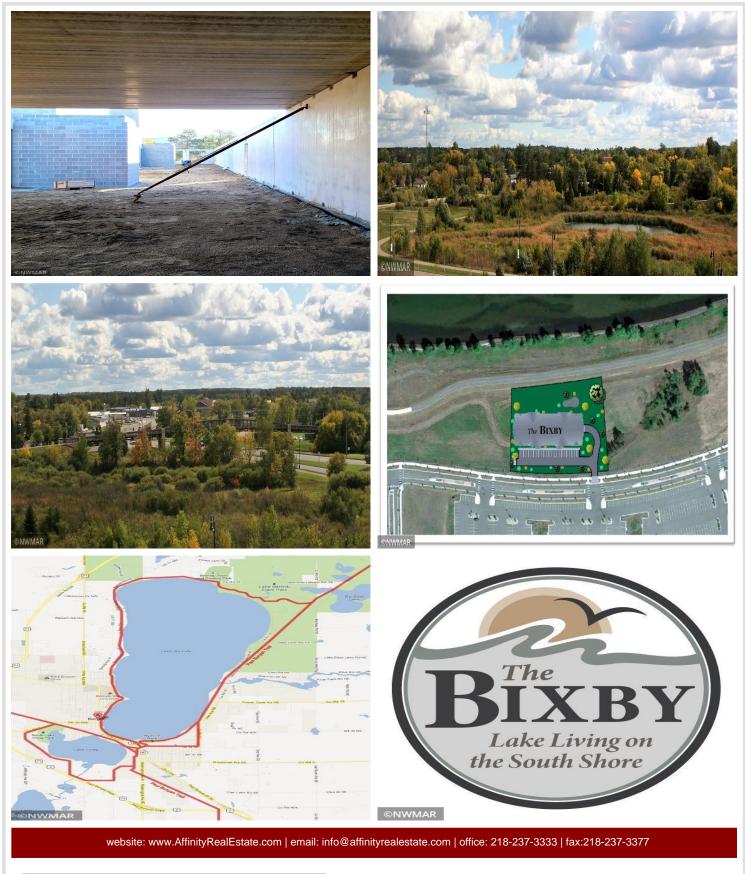

# **Description:**

Welcome to Bemidji's premier condominium development on the South Shore of Lake Bemidji! The Bixby will offer secure indoor parking, two elevators, triple pane windows, soundproof insulation, and private balconies. Quartz countertops and Onyx Shower systems in every unit. Appliance, kitchen and trim packages available. Association fee will include natural gas, water, sewer and refuse. This floor plan, 'The Bemidji', offers 2 bedrooms 2 baths and 1162 sf. Unit 107 is located on the first floor with south facing views. The Bemidji is available on both floors with either lake or south facing views. Choose early and get your favorite unit just the way you like it!

# **Driving Directions:**

East on 1st Street to Central Ave SE, Left to Lakeshore Drive

Listed By: Lake-N-Woods Realty, Inc.

Affinity Real Estate Inc. participates in the Regional Multiple Listing Service of Minnesota, Inc Broker Reciprocity (sm) program, allowing us to display other broker's listings on our website. All properties are subject to prior sale, change or withdrawal.