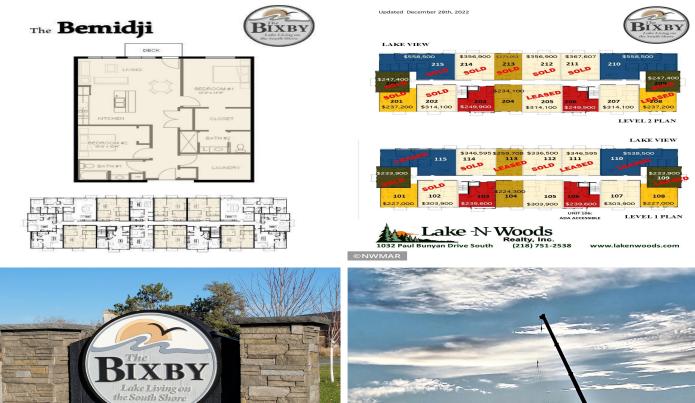

# **Description:**

Welcome to Bemidji's premier condominium development on the South Shore of Lake Bemidji! The Bixby will offer secure indoor parking, two elevators, triple pane windows, soundproof insulation, and private balconies. Quartz countertops and Onyx Shower systems in every unit. Appliance, kitchen and trim packages available. Association fee will include natural gas, water, sewer and refuse. This floor plan, 'The Bemidji', offers 2 bedrooms 2 baths and 1162 sf. Unit 107 is located on the first floor with south facing views. The Bemidji is available on both floors with either lake or south facing views. Choose early and get your favorite unit just the way you like it!

# Additional Details:

| Year Built             | 2022         |
|------------------------|--------------|
| Lot Dimensions         | 348x228      |
| Garage Stalls          | 1            |
| School District        | 31           |
| Taxes                  | (unreported) |
| Taxes with Assessments | (unreported) |
| Tax Year               | 2021         |