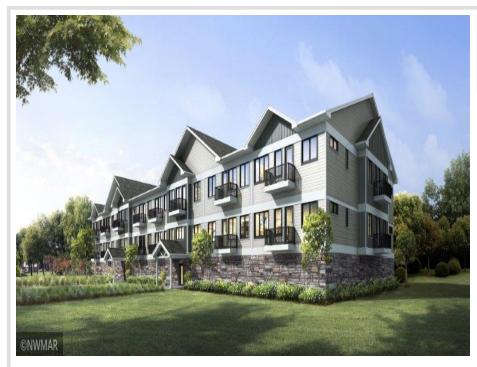

## **Description:**

Welcome to Bemidji's premier condominium development on the South Shore of Lake Bemidji! The Bixby will offer secure indoor parking, two elevators, triple pane windows, soundproof insulation, and private balconies. Quartz countertops and Onyx Shower systems in every unit. Appliance, kitchen and trim packages available. This floor plan, 'The Bemidji', offers 2 bedrooms 2 baths and 1162 sf. Unit 114 is located on the first floor with Lake facing views. The Bemidji is available on both floors with either lake or south facing views. Choose early and get your favorite unit just the way you like it!