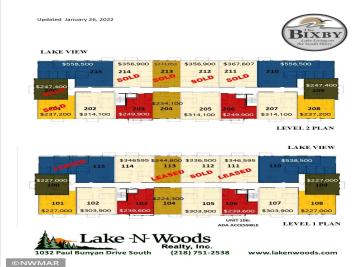

## **Description:**

Welcome to Bemidji's premier condominium development on the South Shore of Lake Bemidji! The Bixby will offer secure indoor parking, two elevators, triple pane windows, soundproof insulation, and private balconies. Quartz countertops and Onyx Shower systems in every unit. Appliance, kitchen and trim packages available. This floor plan, 'The Bemidji', offers 2 bedrooms 2 baths and 1162 sf. Unit 114 is located on the first floor with Lake facing views. The Bemidji is available on both floors with either lake or south facing views. Choose early and get your favorite unit just the way you like it!