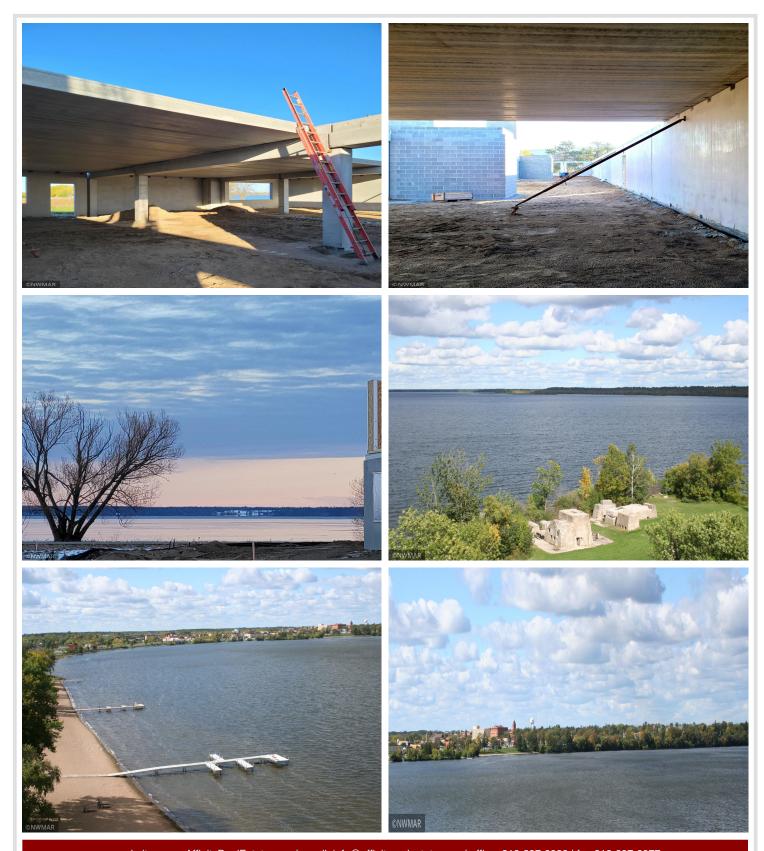

## **Description:**

Welcome to Bemidji's premier condominium development on the South Shore of Lake Bemidji! The Bixby will offer secure indoor parking, two elevators, triple pane windows, soundproof insulation, and private balconies. Quartz countertops and Onyx Shower systems in every unit. Appliance, kitchen and trim packages available. This floor plan, 'The Bemidji', offers 2 bedrooms 2 baths and 1162 sf. Unit 114 is located on the first floor with Lake facing views. The Bemidji is available on both floors with either lake or south facing views. Choose early and get your favorite unit just the way you like it!