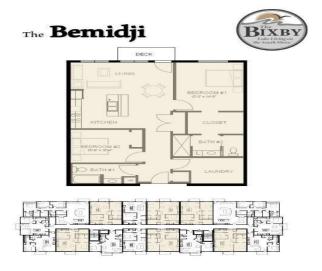

## **Description:**

Welcome to Bemidji's premier condominium development on the South Shore of Lake Bemidji! The Bixby will offer secure indoor parking, two elevators, triple pane windows, soundproof insulation, and private balconies. Quartz countertops and Onyx Shower systems in every unit. Appliance, kitchen and trim packages available. This floor plan, 'The Bemidji', offers 2 bedrooms 2 baths and 1162 sf. Unit 114 is located on the first floor with Lake facing views. The Bemidji is available on both floors with either lake or south facing views. Choose early and get your favorite unit just the way you like it!