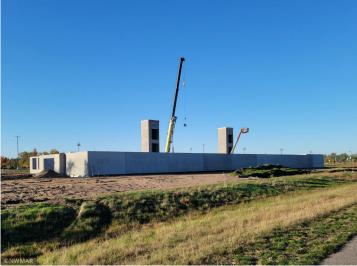

## **Description:**

Welcome to Bemidji's premier condominium development on the South Shore of Lake Bemidji! The Bixby will offer secure indoor parking, two elevators, triple pane windows, soundproof insulation, and private balconies. Quartz countertops and Onyx Shower systems in every unit. Appliance, kitchen and trim packages available. This floor plan, 'The Bemidji', offers 2 bedrooms 2 baths and 1162 sf. Unit 114 is located on the first floor with Lake facing views. The Bemidji is available on both floors with either lake or south facing views. Choose early and get your favorite unit just the way you like it!

## **Additional Details:**

Year Built 2022 Lot Dimensions 348x228

Garage Stalls 1
School District 31

Taxes (unreported)
Taxes with Assessments (unreported)

Tax Year 2021