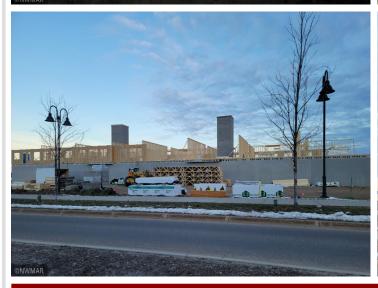

## **Description:**

Welcome to Bemidji's premier condominium development on the South Shore of Lake Bemidji! The Bixby will offer secure indoor parking, two elevators, triple pane windows, soundproof insulation, and private balconies. Quartz countertops and Onyx Shower systems in every unit. Appliance, kitchen and trim packages available. This floor plan, 'The Bemidji', offers 2 bedrooms 2 baths and 1162 sf. Unit 114 is located on the first floor with Lake facing views. The Bemidji is available on both floors with either lake or south facing views. Choose early and get your favorite unit just the way you like it!

## **Additional Details:**

Year Built 2022 Lot Dimensions 348x228

Garage Stalls 1
School District 31

Taxes (unreported)
Taxes with Assessments (unreported)

Tax Year 2021