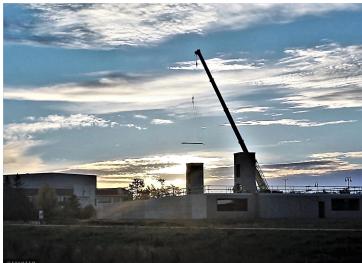

## **Description:**

Welcome to Bemidji's premier condominium development on the South Shore of Lake Bemidji! The Bixby will offer secure indoor parking, two elevators, triple pane windows, soundproof insulation, and private balconies. Quartz countertops and Onyx Shower systems in every unit. Appliance, kitchen and trim packages available. This floor plan, 'The Bemidji', offers 2 bedrooms 2 baths and 1162 sf. Unit 114 is located on the first floor with Lake facing views. The Bemidji is available on both floors with either lake or south facing views. Choose early and get your favorite unit just the way you like it!

## **Additional Details:**

Year Built 2022 Lot Dimensions 348x228

Garage Stalls 1
School District 31

Taxes (unreported)
Taxes with Assessments (unreported)

Tax Year 2021