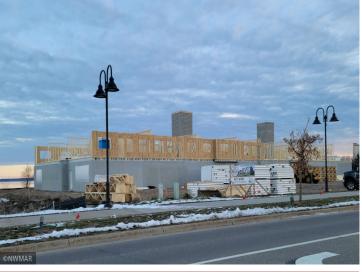

## **Description:**

Welcome to Bemidji's premier condominium development on the South Shore of Lake Bemidji! The Bixby will offer secure indoor parking, two elevators, triple pane windows, soundproof insulation, and private balconies. Quartz countertops and Onyx Shower systems in every unit. Appliance, kitchen and trim packages available. This floor plan, 'The Bemidji', offers 2 bedrooms 2 baths and 1162 sf. Unit 114 is located on the first floor with Lake facing views. The Bemidji is available on both floors with either lake or south facing views. Choose early and get your favorite unit just the way you like it!

## **Additional Details:**

Year Built 2022 Lot Dimensions 348x228

Garage Stalls 1
School District 31

Taxes (unreported)
Taxes with Assessments (unreported)

Tax Year 2021