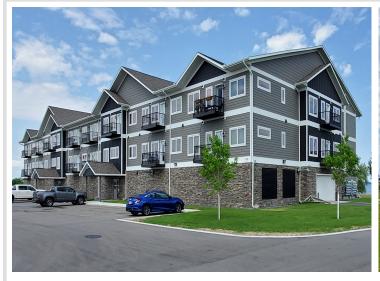

MLS 5755115 Lake Home

\$224,300

830 sq ft 1 bedrooms 1 baths

715 Lake Shore Drive Bemidji MN 56601

Waterfront: Bemidji (main lake)

Status: Hold

## **Description:**

Welcome to Bemidji's premier condominium development on the South Shore of Lake Bemidji! The Bixby will offer secure indoor parking, two elevators, triple pane windows, soundproof insulation, private balconies and Quartz countertops. Appliance, kitchen and trim packages available. Association fee will include natural gas, water, sewer and refuse. This floor plan, 'The MacGregor' is 1 bedroom 1 bath and 830 sf. Unit 104 is located on the first floor with south facing views. The MacGregor is available on both floors with both exposures. Choose early and get your favorite unit just the way you like it!