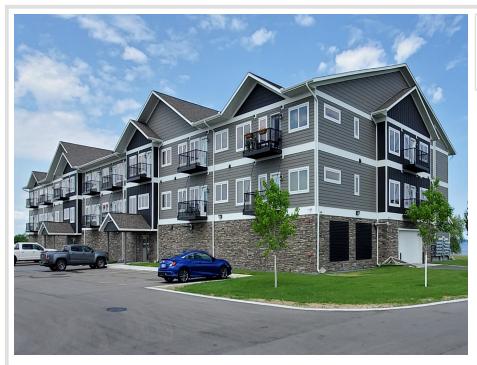

MLS 5755115 Lake Home

\$224,300

830 sq ft 1 bedrooms 1 baths

715 Lake Shore Drive Bemidji MN 56601

Waterfront: Bemidji (main lake)

Status: Hold

## **Description:**

Welcome to Bemidji's premier condominium development on the South Shore of Lake Bemidji! The Bixby will offer secure indoor parking, two elevators, triple pane windows, soundproof insulation, private balconies and Quartz countertops. Appliance, kitchen and trim packages available. Association fee will include natural gas, water, sewer and refuse. This floor plan, 'The MacGregor' is 1 bedroom 1 bath and 830 sf. Unit 104 is located on the first floor with south facing views. The MacGregor is available on both floors with both exposures. Choose early and get your favorite unit just the way you like it!