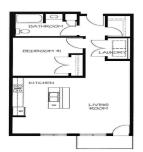

## **Description:**

Welcome to Bemidji's premier condominium development on the South Shore of Lake Bemidji! The Bixby will offer secure indoor parking, two elevators, triple pane windows, soundproof insulation, private balconies and Quartz countertops. Appliance, kitchen and trim packages available. Association fee will include natural gas, water, sewer and refuse. This floor plan, 'The MacGregor' is 1 bedroom 1 bath and 830 sf. Unit 104 is located on the first floor with south facing views. The MacGregor is available on both floors with both exposures. Choose early and get your favorite unit just the way you like it!