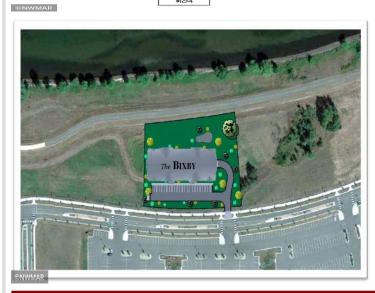

## **Description:**

Welcome to Bemidji's premier condominium development on the South Shore of Lake Bemidji! The Bixby will offer secure indoor parking, two elevators, triple pane windows, soundproof insulation, private balconies and Quartz countertops. Appliance, kitchen and trim packages available. Association fee will include natural gas, water, sewer and refuse. This floor plan, 'The MacGregor' is 1 bedroom 1 bath and 830 sf. Unit 104 is located on the first floor with south facing views. The MacGregor is available on both floors with both exposures. Choose early and get your favorite unit just the way you like it!