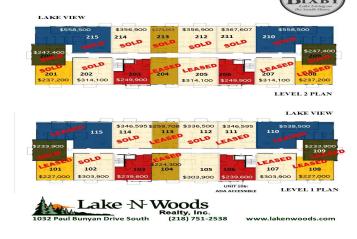

## **Description:**

Welcome to Bemidji's premier condominium development on the South Shore of Lake Bemidji! The Bixby will offer secure indoor parking, two elevators, triple pane windows, soundproof insulation, private balconies and Quartz countertops. Appliance, kitchen and trim packages available. Association fee will include natural gas, water, sewer and refuse. This floor plan, 'The MacGregor' is 1 bedroom 1 bath and 830 sf. Unit 104 is located on the first floor with south facing views. The MacGregor is available on both floors with both exposures. Choose early and get your favorite unit just the way you like it!