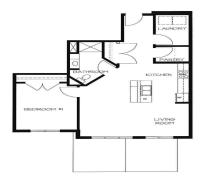

# **Description:**

Welcome to Bemidji's premier condominium development on the South Shore of Lake Bemidji! The Bixby will offer secure indoor parking, two elevators, triple pane windows, soundproof insulation, and private balconies. Quartz countertops and Onyx Shower systems in every unit. Appliance, kitchen and trim packages available. Association fee will include natural gas, water, sewer and refuse. This floor plan, 'The Schoolcraft' is 1 bedroom 1 bath and 900 sf. Unit 103 is located on the first floor with south facing views. The Schoolcraft is available on both floors with southern exposure. Choose early and get your favorite unit just the way you like it!