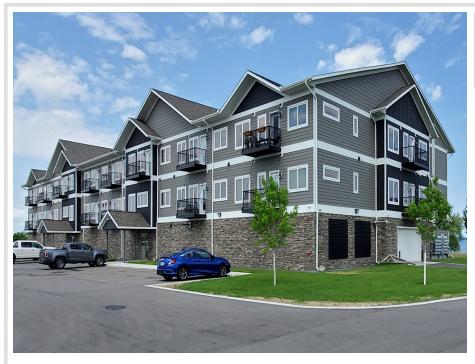

# **Description:**

Welcome to Bemidji's premier condominium development on the South Shore of Lake Bemidji! The Bixby will offer secure indoor parking, two elevators, triple pane windows, soundproof insulation, and private balconies. Quartz countertops and Onyx Shower systems in every unit. Appliance, kitchen and trim packages available. Association fee will include natural gas, water, sewer and refuse. This floor plan, 'The Schoolcraft' is 1 bedroom 1 bath and 900 sf. Unit 103 is located on the first floor with south facing views. The Schoolcraft is available on both floors with southern exposure. Choose early and get your favorite unit just the way you like it!