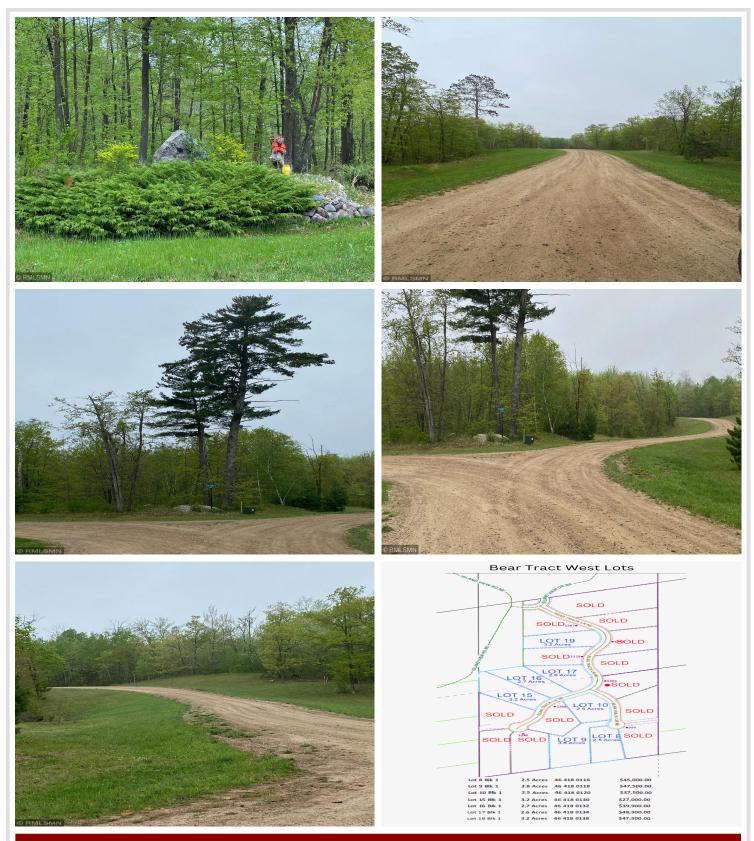

## **Description:**

Welcome to Bear Tracts West, bring your plans. This development is sure to please. Located in between Pine River and Longville. Lots range in size from 2.5 acres to 5.8 acres. Each lot is accessible from the township road giving you year round access, power is near. Several lakes and state land close to enjoy fishing, hiking, four wheeling and so much more. Some covenants/restrictions do apply.

### Additional Details:

| Lot Acres              | 2.5             |
|------------------------|-----------------|
| Lot Dimensions         | 229x426x255x513 |
| School District        | 118             |
| Taxes                  | \$158           |
| Taxes with Assessments | \$158           |
| Tax Year               | 2023            |