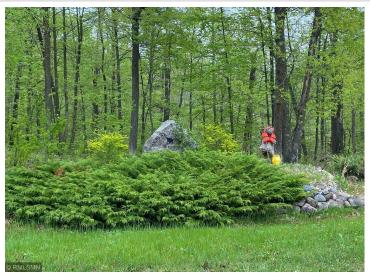

## **Description:**

Welcome to Bear Tracts West, bring your plans. This development is sure to please. Located in between Pine River and Longville. Lots range in size from 2.5 acres to 5.8 acres. Each lot is accessible from the township road giving you year round access, power is near. Several lakes and state land close to enjoy fishing, hiking, four wheeling and so much more. Some covenants/restrictions do apply.

## **Driving Directions:**

From Longville S on State 84 approx 7 miles, right on County 11, then right on Island View Rd. to Bear Tract Lane

Listed By: Bill Hansen Realty/Longville

Affinity Real Estate Inc. participates in the Regional Multiple Listing Service of Minnesota, Inc Broker Reciprocity (sm) program, allowing us to display other broker's listings on our website. All properties are subject to prior sale, change or withdrawal.