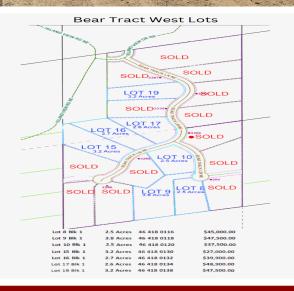

MLS 5760782 Land

\$39,900

2.7 Acres Raw Land

LOT 16 Bear Tract Lane Longville MN 56655

Status: Active

## **Additional Details:**

Lot Acres 2.7

Lot Dimensions 487x524x431

School District 118
Taxes \$112
Taxes with Assessments \$112
Tax Year 2023