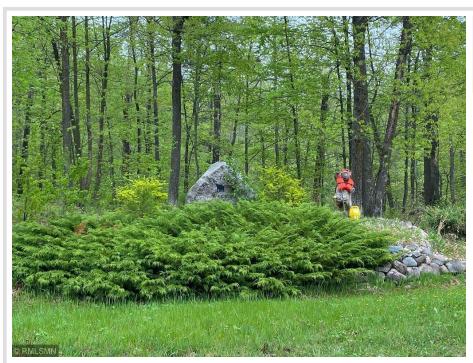

## **Description:**

Welcome to Bear Tracts West, bring your plans. This development is sure to please. Located in between Pine River and Longville. Lots range in size from 2.5 acres to 5.8 acres. Each lot is accessible from the township road giving you year round access, power is near. Several lakes and state land close to enjoy fishing, hiking, four wheeling and so much more. Some covenants/restrictions do apply.

## **Additional Details:**

Lot Acres 2.7

Lot Dimensions 487x524x431

School District 118
Taxes \$112
Taxes with Assessments \$112
Tax Year 2023