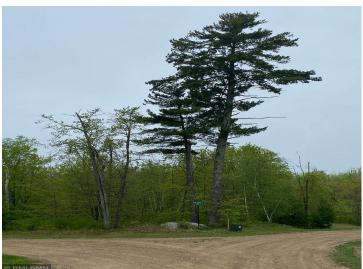

## **Driving Directions:**

From Longville S on State 84 approx 7 miles, right on County 11, then right on Island View Rd. to Bear Tract Lane

Listed By: Bill Hansen Realty/Longville

Affinity Real Estate Inc. participates in the Regional Multiple Listing Service of Minnesota, Inc Broker Reciprocity (sm) program, allowing us to display other broker's listings on our website. All properties are subject to prior sale, change or withdrawal.