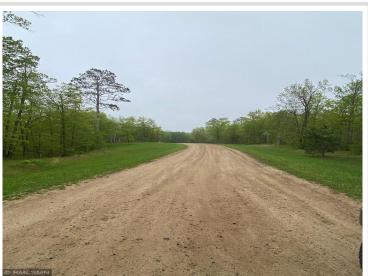

## **Description:**

Welcome to Bear Tracts West, bring your plans. This development is sure to please. Located in between Pine River and Longville. Lots range in size from 2.5 acres to 5.8 acres. Each lot is accessible from the township road giving you year round access, power is near. Several lakes and state land close to enjoy fishing, hiking, four wheeling and so much more. Some covenants/restrictions do apply.