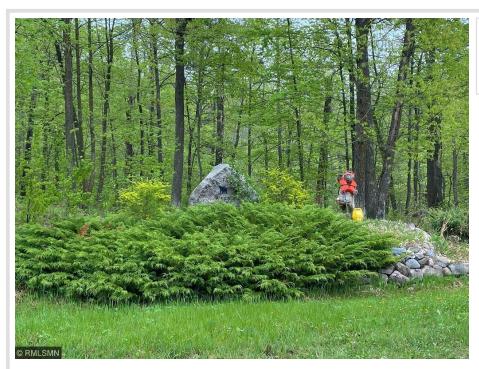

## **Description:**

Welcome to Bear Tracts West, bring your plans. This development is sure to please. Located in between Pine River and Longville. Lots range in size from 2.5 acres to 5.8 acres. Each lot is accessible from the township road giving you year round access, power is near. Several lakes and state land close to enjoy fishing, hiking, four wheeling and so much more. Some covenants/restrictions do apply.