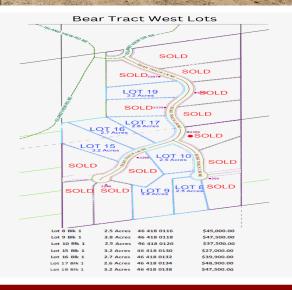

MLS 5760785 Land

\$48,900

2.6 Acres Raw Land

LOT 17 Bear Tract Lane Longville MN 56655

Status: Active

## **Additional Details:**

Lot Acres 2.6

Lot Dimensions 175x619x289x524

School District 118 Taxes \$158 Taxes with Assessments \$158 Tax Year 2023