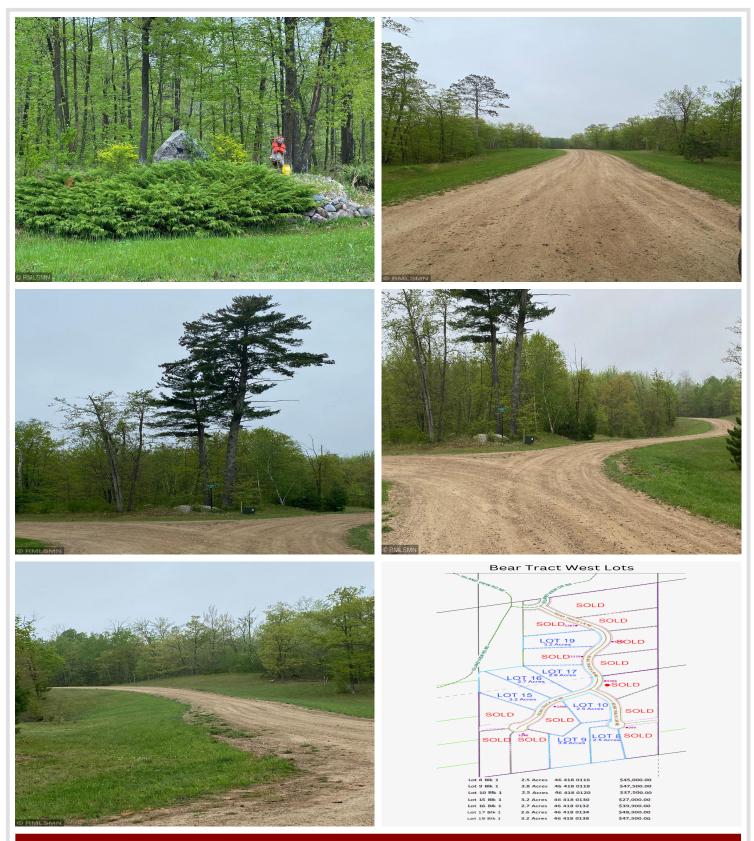

## **Description:**

Welcome to Bear Tracts West, bring your plans. This development is sure to please. Located in between Pine River and Longville. Lots range in size from 2.5 acres to 5.8 acres. Each lot is accessible from the township road giving you year round access, power is near. Several lakes and state land close to enjoy fishing, hiking, four wheeling and so much more. Some covenants/restrictions do apply.

## Additional Details:

| Lot Acres              | 3.2             |
|------------------------|-----------------|
| Lot Dimensions         | 273x513x182x518 |
| School District        | 118             |
| Taxes                  | \$112           |
| Taxes with Assessments | \$112           |
| Tax Year               | 2023            |

#### **Driving Directions:**

From Longville S on State 84 approx 7 miles, right on County 11, then right on Island View Rd. to Bear Tract Lane

Listed By: Bill Hansen Realty/Longville

Affinity Real Estate Inc. participates in the Regional Multiple Listing Service of Minnesota, Inc Broker Reciprocity (sm) program, allowing us to display other broker's listings on our website. All properties are subject to prior sale, change or withdrawal.