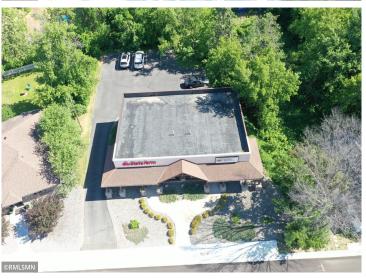

## **Description:**

Don't miss this excellent opportunity to move or expand into a quality office building near the busy Highway 200/371 corridor. Located in charming downtown Walker, this PRIME commercial building is just one block off of the "main" street in a very high traffic location. This newer construction "condo" building has 1200 finished square feet and has employee/customer parking in back. This is an excellent opportunity to locate your business in a well-maintained office building or benefit of cash flow from existing tenant. Check out this commercial property today!