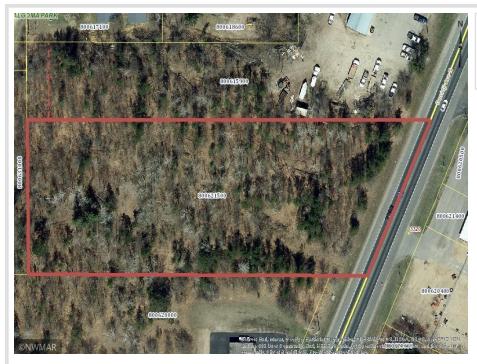

## **Description:**

Rare 2.5+ acre parcel with commercial zoning (B-1) on Bemidji Avenue (Old 71). Lots of possibilities for this parcel with over 200' of frontage on Bemidji Avenue (10 ton road) plus an additional 66' access from the back side of the property to Algoma. Owner would consider a build to suit.

## Additional Details:

| Lot Acres              | 2.52            |
|------------------------|-----------------|
| Lot Dimensions         | 220x502x200x594 |
| School District        | 31              |
| Taxes                  | \$2,302         |
| Taxes with Assessments | \$2,302         |
| Tax Year               | 2021            |