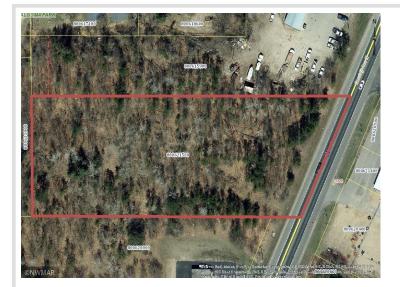

## **Description:**

Rare 2.5+ acre parcel with commercial zoning (B-1) on Bemidji Avenue (Old 71). Lots of possibilities for this parcel with over 200' of frontage on Bemidji Avenue (10 ton road) plus an additional 66' access from the back side of the property to Algoma. Owner would consider a build to suit.

## Additional Details:

| Lot Acres              | 2.52            |
|------------------------|-----------------|
| Lot Dimensions         | 220x502x200x594 |
| School District        | 31              |
| Taxes                  | \$2,302         |
| Taxes with Assessments | \$2,302         |
| Tax Year               | 2021            |