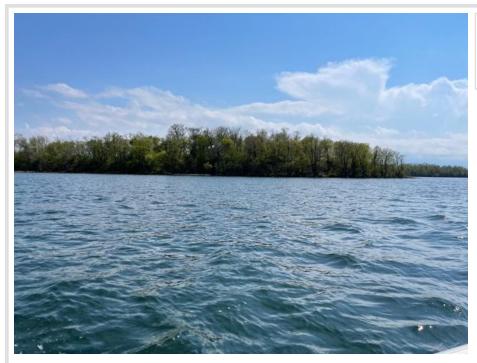

## **Description:**

7 acre island paradise! This plush island provides 2704 feet of shoreline with breathtaking views. There is an uninhabitable house on the island - the foundation might still be usable. It is clear where there used used to be a dock and boat launch. Dead Lake is the 33rd largest lake in Minnesota spanning 7,901-acres. Located in central Otter Tail County approximately three miles south of Dent, MN