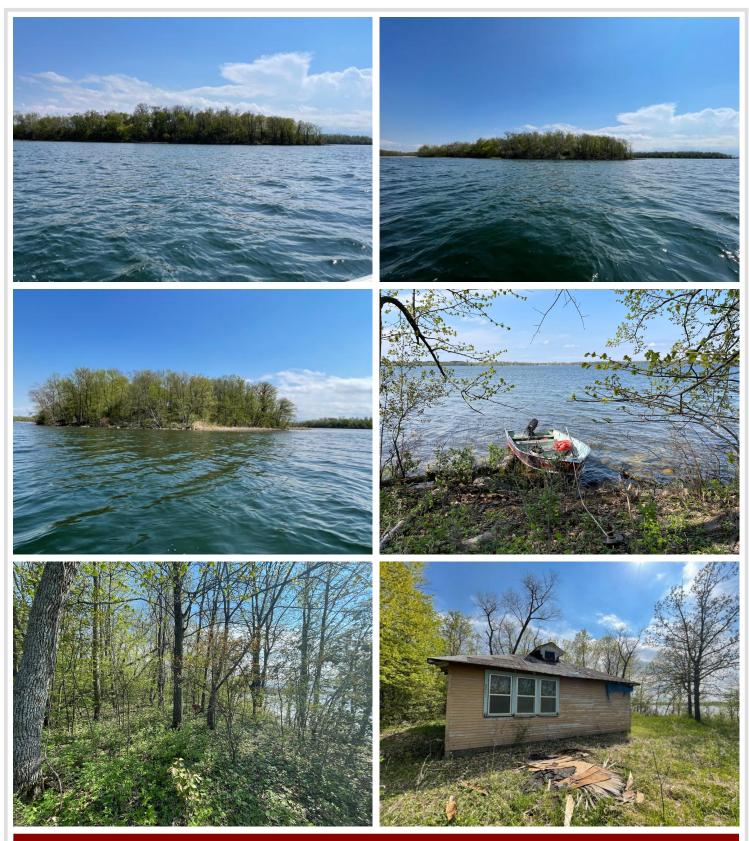

## **Description:**

7 acre island paradise! This plush island provides 2704 feet of shoreline with breathtaking views. There is an uninhabitable house on the island - the foundation might still be usable. It is clear where there used used to be a dock and boat launch. Dead Lake is the 33rd largest lake in Minnesota spanning 7,901-acres. Located in central Otter Tail County approximately three miles south of Dent, MN