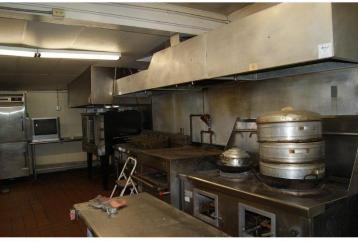

# **Description:**

Great river view to this live/work property, 2019 traffic count estimate: 15,900 VPD. Picture window in main dining room has great view of the Fish Hook River! Over 6,000 total square feet. 4,900 sq main level with commercial kitchen, bar and two large dining areas. Mix use, with a 2-bedroom apartment above. Plenty of square footage with potential for bar, restaurant, retail and/or office space. Ample free parking. The restaurant needs updating.