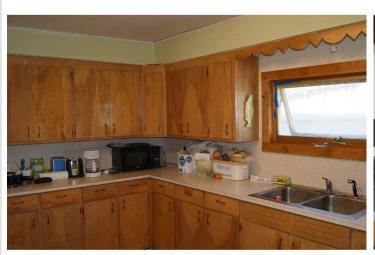

# **Description:**

Great river view to this live/work property, 2019 traffic count estimate: 15,900 VPD. Picture window in main dining room has great view of the Fish Hook River! Over 6,000 total square feet. 4,900 sq main level with commercial kitchen, bar and two large dining areas. Mix use, with a 2-bedroom apartment above. Plenty of square footage with potential for bar, restaurant, retail and/or office space. Ample free parking. The restaurant needs updating.