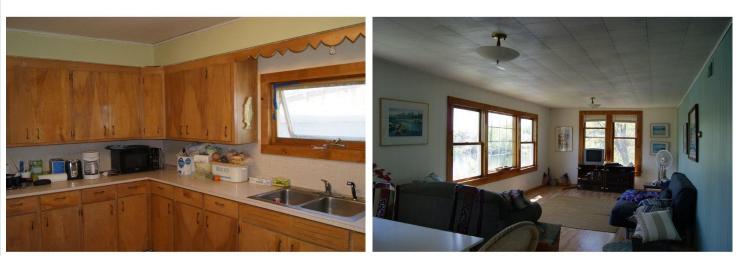

# **Description:**

Great river view to this live/work property, 2019 traffic count estimate: 15,900 VPD. Picture window in main dining room has great view of the Fish Hook River! Over 6,000 total square feet. 4,900 sq main level with commercial kitchen, bar and two large dining areas. Mix use, with a 2-bedroom apartment above. Plenty of square footage with potential for bar, restaurant, retail and/or office space. Ample free parking. The restaurant needs updating.