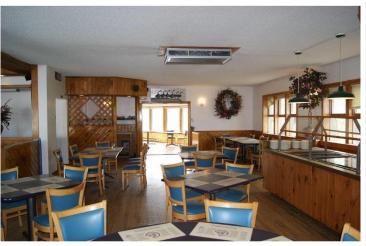

# **Description:**

Great river view to this live/work property, 2019 traffic count estimate: 15,900 VPD. Picture window in main dining room has great view of the Fish Hook River! Over 6,000 total square feet. 4,900 sq main level with commercial kitchen, bar and two large dining areas. Mix use, with a 2-bedroom apartment above. Plenty of square footage with potential for bar, restaurant, retail and/or office space. Ample free parking. The restaurant needs updating.