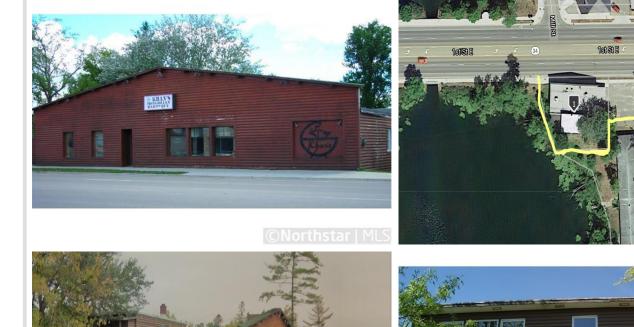

# **Description:**

Great river view to this live/work property, 2019 traffic count estimate: 15,900 VPD. Picture window in main dining room has great view of the Fish Hook River! Over 6,000 total square feet. 4,900 sq main level with commercial kitchen, bar and two large dining areas. Mix use, with a 2-bedroom apartment above. Plenty of square footage with potential for bar, restaurant, retail and/or office space. Ample free parking. The restaurant needs updating.

## **Driving Directions:**

From 71/34: Go East on Hwy 34 to Just Across The Fish Hook River Bridge. First two properties on right

Listed By: Edina Realty, Inc.

Affinity Real Estate Inc. participates in the Regional Multiple Listing Service of Minnesota, Inc Broker Reciprocity (sm) program, allowing us to display other broker's listings on our website. All properties are subject to prior sale, change or withdrawal.