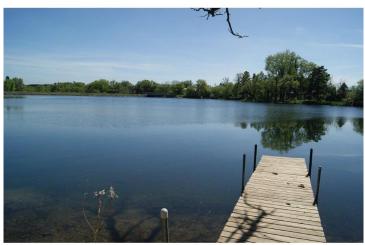

# **Description:**

Great river view to this live/work property, 2019 traffic count estimate: 15,900 VPD. Picture window in main dining room has great view of the Fish Hook River! Over 6,000 total square feet. 4,900 sq main level with commercial kitchen, bar and two large dining areas. Mix use, with a 2-bedroom apartment above. Plenty of square footage with potential for bar, restaurant, retail and/or office space. Ample free parking. The restaurant needs updating.