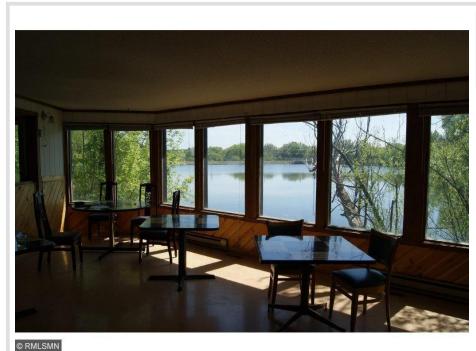

# **Description:**

Great river view to this live/work property, 2019 traffic count estimate: 15,900 VPD. Picture window in main dining room has great view of the Fish Hook River! Over 6,000 total square feet. 4,900 sq main level with commercial kitchen, bar and two large dining areas. Mix use, with a 2-bedroom apartment above. Plenty of square footage with potential for bar, restaurant, retail and/or office space. Ample free parking. The restaurant needs updating.