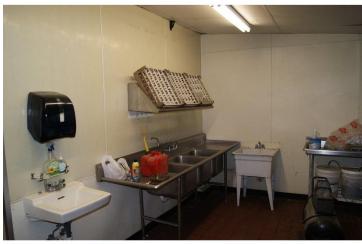

# **Description:**

Great river view to this live/work property, 2019 traffic count estimate: 15,900 VPD. Picture window in main dining room has great view of the Fish Hook River! Over 6,000 total square feet. 4,900 sq main level with commercial kitchen, bar and two large dining areas. Mix use, with a 2-bedroom apartment above. Plenty of square footage with potential for bar, restaurant, retail and/or office space. Ample free parking. The restaurant needs updating.