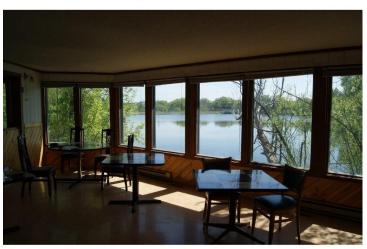

# **Description:**

Great river view to this live/work property, 2019 traffic count estimate: 15,900 VPD. Picture window in main dining room has great view of the Fish Hook River! Over 6,000 total square feet. 4,900 sq main level with commercial kitchen, bar and two large dining areas. Mix use, with a 2-bedroom apartment above. Plenty of square footage with potential for bar, restaurant, retail and/or office space. Ample free parking. The restaurant needs updating.