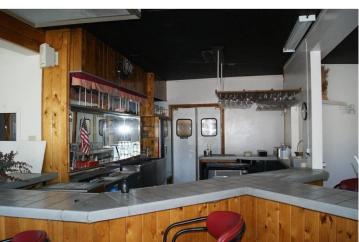

# **Description:**

Great river view to this live/work property, 2019 traffic count estimate: 15,900 VPD. Picture window in main dining room has great view of the Fish Hook River! Over 6,000 total square feet. 4,900 sq main level with commercial kitchen, bar and two large dining areas. Mix use, with a 2-bedroom apartment above. Plenty of square footage with potential for bar, restaurant, retail and/or office space. Ample free parking. The restaurant needs updating.