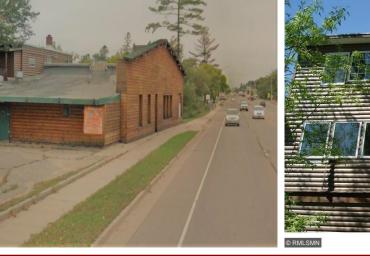

# **Description:**

Great river view to this live/work property, 2019 traffic count estimate: 15,900 VPD. Picture window in main dining room has great view of the Fish Hook River! Over 6,000 total square feet. 4,900 sq main level with commercial kitchen, bar and two large dining areas. Mix use, with a 2-bedroom apartment above. Plenty of square footage with potential for bar, restaurant, retail and/or office space. Ample free parking. The restaurant needs updating.

## **Driving Directions:**

From 71/34: Go East on Hwy 34 to Just Across The Fish Hook River Bridge. First two properties on right

Listed By: Edina Realty, Inc.

Affinity Real Estate Inc. participates in the Regional Multiple Listing Service of Minnesota, Inc Broker Reciprocity (sm) program, allowing us to display other broker's listings on our website. All properties are subject to prior sale, change or withdrawal.