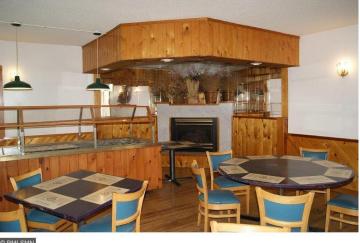

# **Description:**

Great river view to this live/work property, 2019 traffic count estimate: 15,900 VPD. Picture window in main dining room has great view of the Fish Hook River! Over 6,000 total square feet. 4,900 sq main level with commercial kitchen, bar and two large dining areas. Mix use, with a 2-bedroom apartment above. Plenty of square footage with potential for bar, restaurant, retail and/or office space. Ample free parking. The restaurant needs updating.