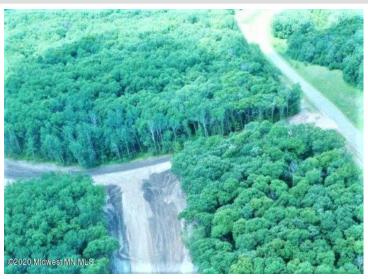

## **Additional Details:**

Lot Acres3.27Lot Dimensions451x326School District549Taxes\$170Taxes with Assessments\$170Tax Year2023

## **Driving Directions:**

From Perham: Turn left off of W Main Street onto County Highway 34. In 3.6 miles, turn right onto 400th Avenue. In 0.4 miles turn left onto 450th street and then left on Stony Hills Drive to Lot 6 on right.