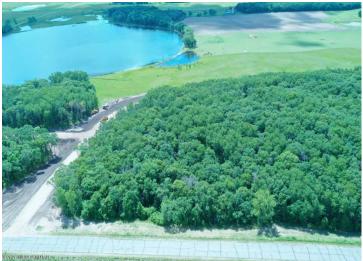

## **Description:**

New Quiet and Rural Development: Heavily wooded and rolling lots with wildlife all around. Road is currently gravel with tarring assessment included in price of each lot.

## **Additional Details:**

Lot Acres3.27Lot Dimensions451x326School District549Taxes\$170Taxes with Assessments\$170Tax Year2023

## **Driving Directions:**

From Perham: Turn left off of W Main Street onto County Highway 34. In 3.6 miles, turn right onto 400th Avenue. In 0.4 miles turn left onto 450th street and then left on Stony Hills Drive to Lot 6 on right.