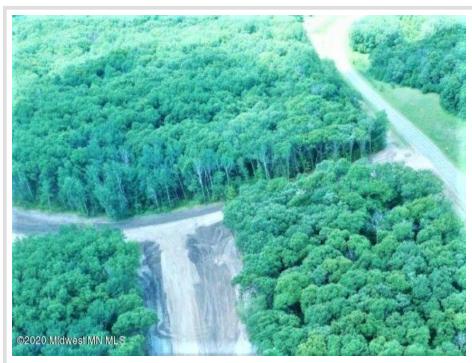

## **Description:**

New Quiet and Rural Development: Heavily wooded and rolling lots with wildlife all around. Road is currently gravel with tarring assessment included in price of each lot.

## **Additional Details:**

Lot Acres3.27Lot Dimensions451x326School District549Taxes\$170Taxes with Assessments\$170Tax Year2023