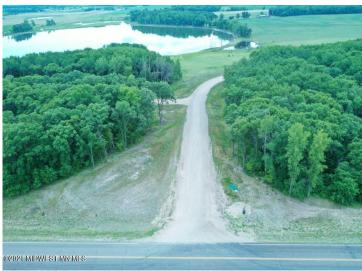

## **Description:**

New Quiet and Rural Development: Heavily wooded and rolling lots with wildlife all around. Road is currently gravel with tarring assessment included in price of each lot.

## **Driving Directions:**

From Perham: Turn left off of W Main Street onto County Highway 34. In 3.6 miles, turn right onto 400th Avenue. In 0.4 miles turn left onto 450th street and then left on Stony Hills Drive to Lot 6 on right.