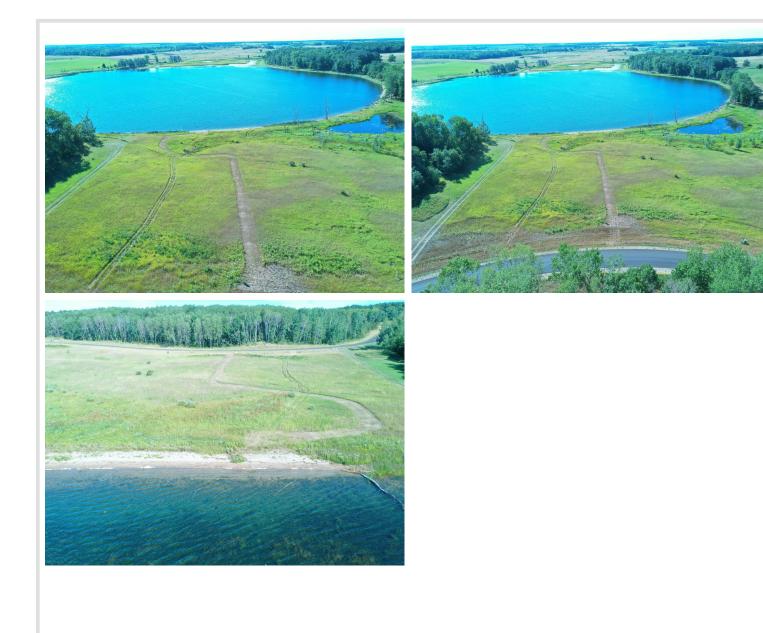

## **Description:**

New Quiet and Rural Development: Large lots w/ access to unnamed lake, hard bottom frontage and ideal for kayaks/canoeing. Amazing view!