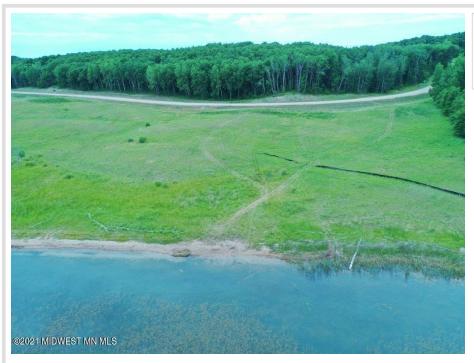

## **Description:**

New Quiet and Rural Development: Large lots w/ access to unnamed lake, hard bottom frontage and ideal for kayaks/canoeing. Amazing view!

## **Driving Directions:**

From Perham: Turn left off of W Main Street onto County Highway 34. In 3.6 miles, turn right onto 400th Avenue. In 0.4 miles turn left onto 450th street and then left on Stony Hills Drive to Parcel B on left.