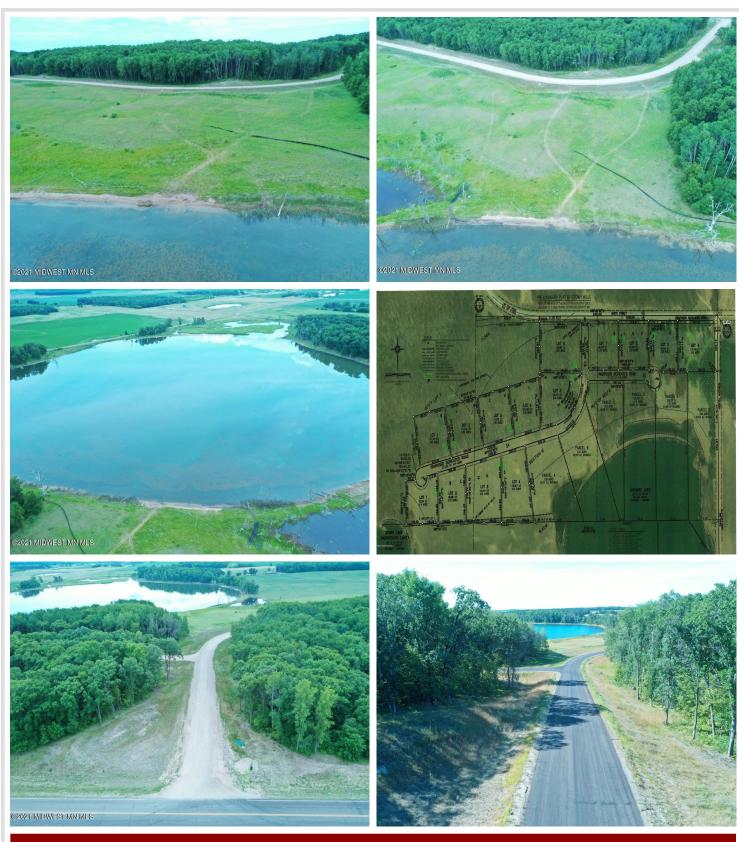

## **Description:**

New Quiet and Rural Development: Large lots w/ access to unnamed lake, hard bottom frontage and ideal for kayaks/canoeing. Amazing view!

## **Driving Directions:**

From Perham: Turn left off of W Main Street onto County Highway 34. In 3.6 miles, turn right onto 400th Avenue. In 0.4 miles turn left onto 450th street and then left on Stony Hills Drive to Parcel B on left.