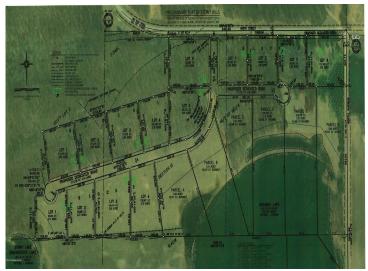

## **Description:**

New Quiet and Rural Development: Large lots w/ access to unnamed lake, hard bottom frontage and ideal for kayaks/canoeing. Amazing view!

## **Additional Details:**

Lot Acres8.05Lot Dimensions958x284School District549Taxes\$1Taxes with Assessments\$1Tax Year2021

## **Driving Directions:**

From Perham: Turn left off of W Main Street onto County Highway 34. In 3.6 miles, turn right onto 400th Avenue to Parcel F on left.

Listed By: New Horizons Realty of Perham

Affinity Real Estate Inc. participates in the Regional Multiple Listing Service of Minnesota, Inc Broker Reciprocity (sm) program, allowing us to display other broker's listings on our website. All properties are subject to prior sale, change or withdrawal.