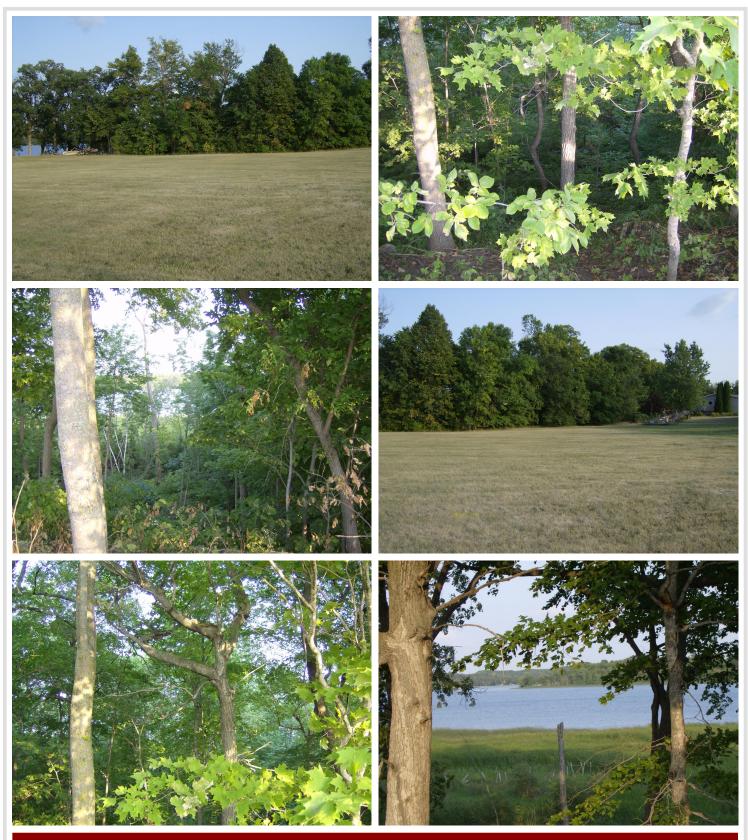

## Description:

Large lot on Long lake by Vergas. Great fishing and boating. Level building area and elevation to a wooded waters edge. Priced right. Convenient to town.

## Additional Details:

| Lot Acres              | 1.77    |
|------------------------|---------|
| Lot Dimensions         | 200x316 |
| School District        | 549     |
| Taxes                  | \$992   |
| Taxes with Assessments | \$992   |
| Tax Year               | 2023    |