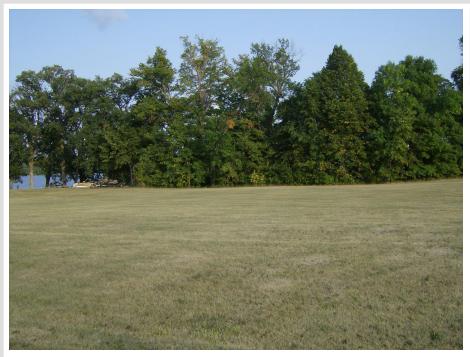

## Description:

Large lot on Long lake by Vergas. Great fishing and boating. Level building area and elevation to a wooded waters edge. Priced right. Convenient to town.

## Additional Details:

| Lot Acres              | 1.77    |
|------------------------|---------|
| Lot Dimensions         | 200x316 |
| School District        | 549     |
| Taxes                  | \$992   |
| Taxes with Assessments | \$992   |
| Tax Year               | 2023    |