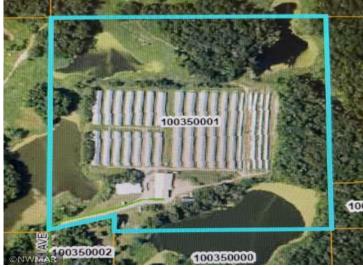

## **Additional Details:**

Lot Acres 40

Lot Dimensions 1320 x 1320

School District 23
Taxes \$3,900
Taxes with Assessments \$3,944
Tax Year 2023