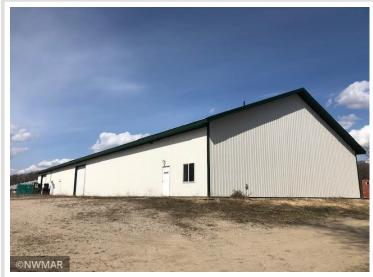

## **Description:**

Here's your opportunity to own 40 acres east of Detroit Lakes, MN. Numerous multi-purpose buildings, small wildlife lake, woods, peaceful seclusion.