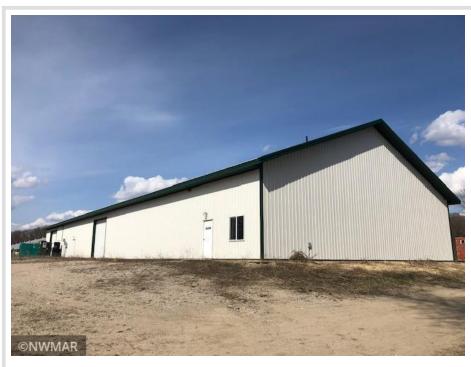

## **Description:**

Here's your opportunity to own 40 acres east of Detroit Lakes, MN. Numerous multi-purpose buildings, small wildlife lake, woods, peaceful seclusion.