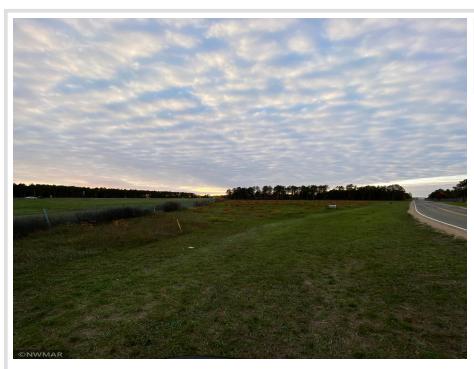

## **Description:**

This 4.8 Acre property is zoned commercial and is waiting for your vision to develop right here! This buildable property is in a VERY prominent location with over 16,000 cars passing through per day. Several large retailers, restaurants, and an airport nearby. You can see this property from HWY 2, and you access it from Gillette Drive. Utilities are available at the road. Join this central hub of major businesses in Bemidji!

## **Driving Directions:**

Gillette Dr. is located directly across from L&M Fleet. Go down .05 miles and the lot will be on the left. This property is located right next to the PB Kindergarten center and is .05 miles from the airport.