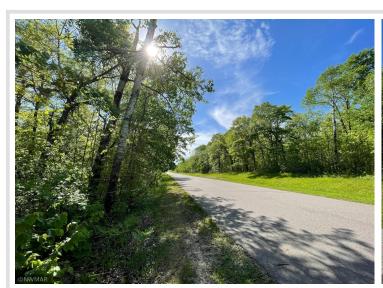

## **Description:**

100 feet of shoreline on Leech Lake on a paved road. Access to Leech Lake Chain and across from the Moonlight Bay Golf Course and Driving Range. This lot is a perfect spot to build your beautiful lake home. Drive by and see today!

## **Driving Directions:**

From Bemidji take US Hwy 2 W approximately 11 miles to MN-371 in Cass Lake. Right on MN-371approximately 16 miles to Wedgewood Dr NW. Left on Wedgewood - lot on the right.

Listed By: