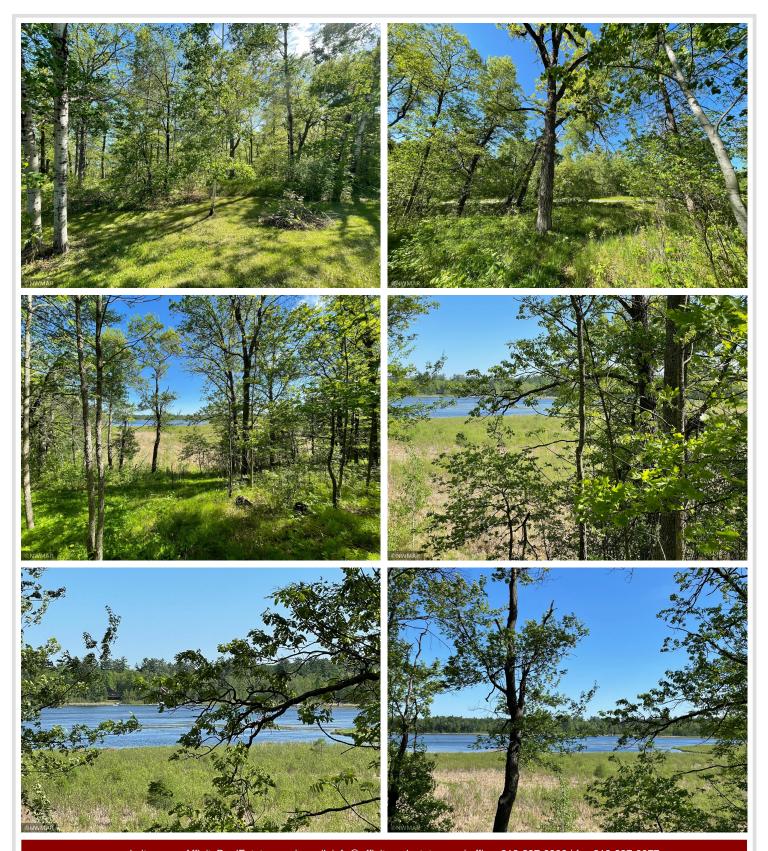

## **Description:**

100 feet of shoreline on Leech Lake on a paved road. Access to Leech Lake Chain and across from the Moonlight Bay Golf Course and Driving Range. This lot is a perfect spot to build your beautiful lake home. Drive by and see today!

## **Additional Details:**

Lot Acres 0.5

Lot Dimensions 110x235x100x201

School District 113 Taxes \$268 Taxes with Assessments \$268 Tax Year 2021