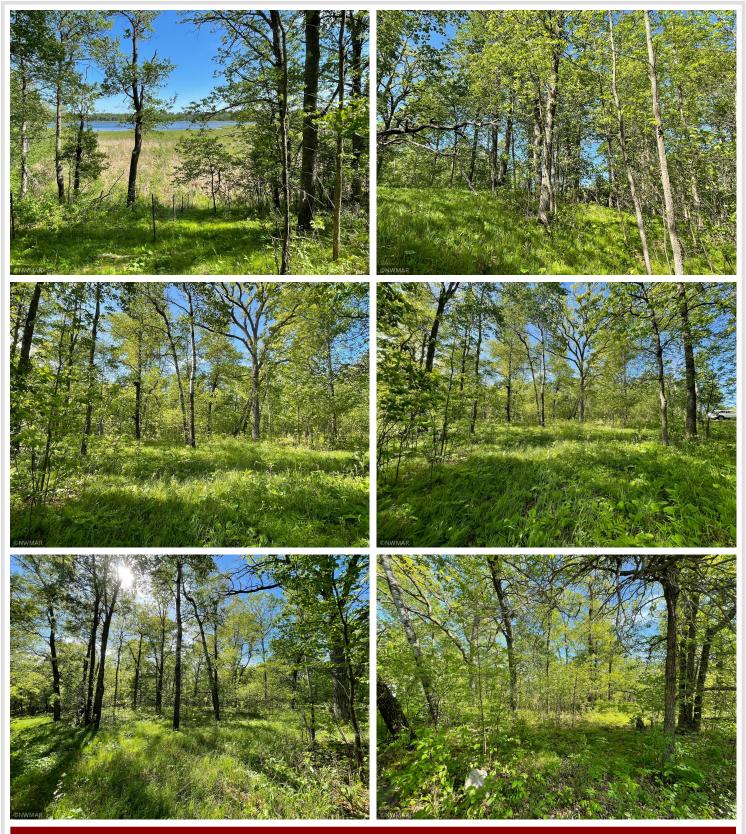

## **Description:**

100 feet of shoreline on Leech Lake on a paved road. Access to Leech Lake Chain and across from the Moonlight Bay Golf Course and Driving Range. This lot is a perfect spot to build your beautiful lake home. Drive by and see today!

## **Additional Details:**

Lot Acres 0.5

Lot Dimensions 110x235x100x201

School District 113 Taxes \$268 Taxes with Assessments \$268 Tax Year 2021