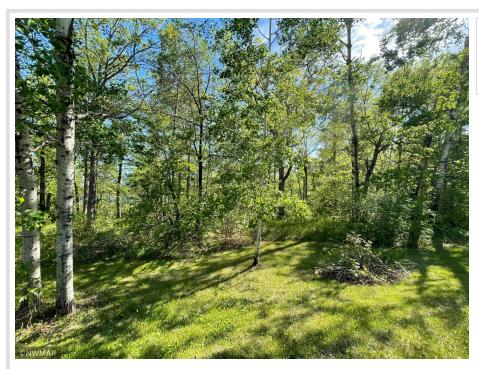

## **Description:**

100 feet of shoreline on Leech Lake on a paved road. Access to Leech Lake Chain and across from the Moonlight Bay Golf Course and Driving Range. This lot is a perfect spot to build your beautiful lake home. Drive by and see today!

## **Additional Details:**

Lot Acres 0.5

Lot Dimensions 110x235x100x201

School District 113 Taxes \$268 Taxes with Assessments \$268 Tax Year 2021