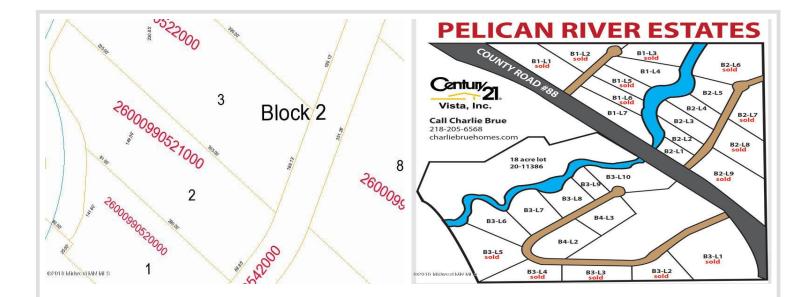

## **Description:**

Beautiful 1 to 3-acre open lots in Pelican River Estates. Block 2 with trees between building sites and river. All of these lots have expansive views, room for extra buildings and recreational benefits of hiking and canoeing on the river. Close to I-94 and minutes from Fergus Falls. Covenants apply.

Affinity Real Estate - 600 Park Avenue South - Park Rapids MN 56470

website: www.AffinityRealEstate.com | email: info@affinityrealestate.com | office: 218-237-3333 | fax:218-237-3377

**\$33,500** MLS 6161696 Lake Land Blk 2 Lot 2 County Rd 88 Fergus Falls MN 56537

website: www.AffinityRealEstate.com | email: info@affinityrealestate.com | office: 218-237-3333 | fax:218-237-3377

**\$33,500** MLS 6161696 Lake Land Blk 2 Lot 2 County Rd 88 Fergus Falls MN 56537