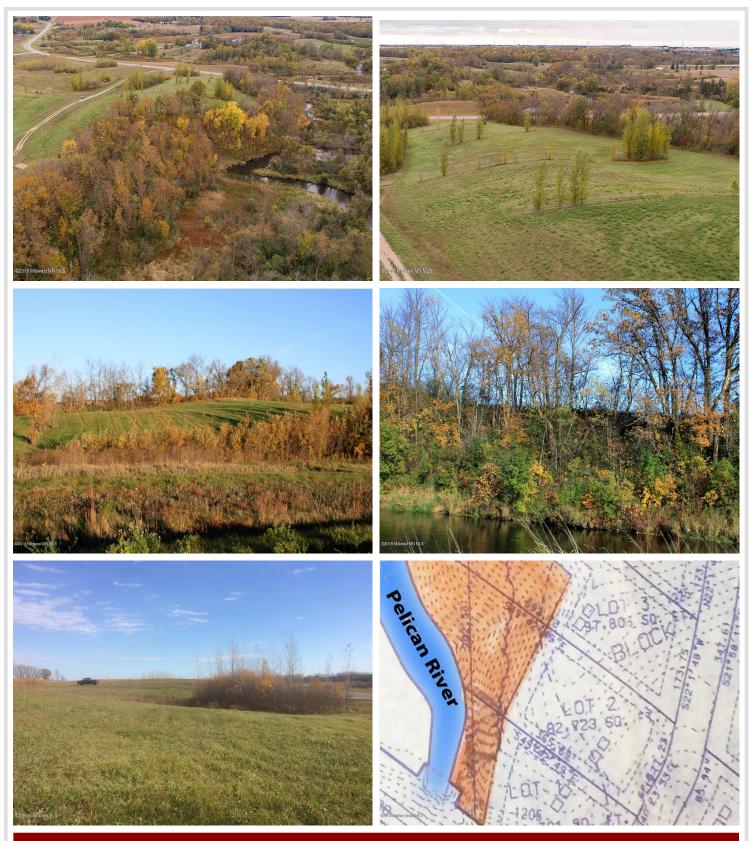

## **Description:**

Beautiful 1 to 3-acre open lots in Pelican River Estates. Block 2 with trees between building sites and river. All of these lots have expansive views, room for extra buildings and recreational benefits of hiking and canoeing on the river. Close to I-94 and minutes from Fergus Falls. Covenants apply.