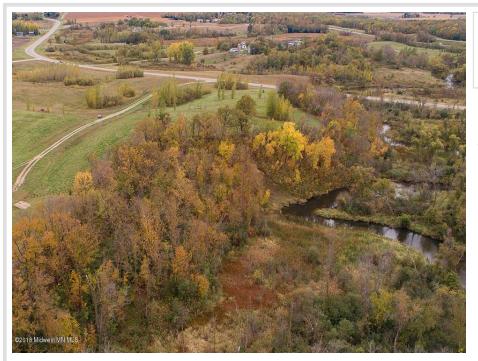

## **Description:**

Beautiful 1 to 3-acre open lots in Pelican River Estates. Block 2 with trees between building sites and river. All of these lots have expansive views, room for extra buildings and recreational benefits of hiking and canoeing on the river. Close to I-94 and minutes from Fergus Falls. Covenants apply.

## **Driving Directions:**

From Fergus Falls take Hwy 88 3 miles to property. Parcel is west of Pelican River and north of Hwy 88.

Listed By: Century 21 Atwood

Affinity Real Estate Inc. participates in the Regional Multiple Listing Service of Minnesota, Inc Broker Reciprocity (sm) program, allowing us to display other broker's listings on our website. All properties are subject to prior sale, change or withdrawal.