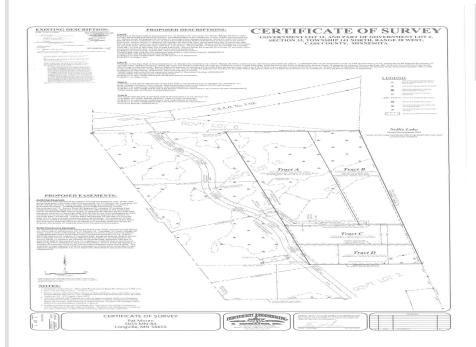

## **Description:**

New split. Taxes and PID are subject to the new split. 5.4 acres mixed hardwoods with good road and utility access. This Nellie lake lot is on the back waters/ wetlands and has beaver runs across the lake fronts, maybe navigable by a canoe or duck boat under the right water conditions. 2 min from downtown Longville. Closings can occur after the wetland delineation and septic evaluation/designs have been completed from the mid to the end of May.

## **Additional Details:**

Lot Acres 5.2

Lot Dimensions 322x661x451x601

School District 118

Taxes (unreported) Taxes with Assessments (unreported)

Tax Year 2022