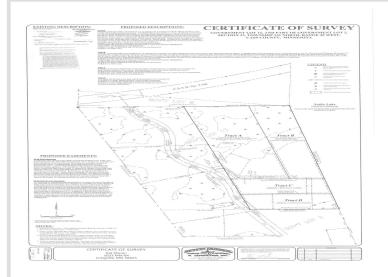

## **Description:**

New split. Taxes and PID are subject to the new split. 5.4 acres mixed hardwoods with good road and utility access. This Nellie lake lot is on the back waters/ wetlands and has beaver runs across the lake fronts, maybe navigable by a canoe or duck boat under the right water conditions. 2 min from downtown Longville. Closings can occur after the wetland delineation and septic evaluation/designs have been completed from the mid to the end of May.

## **Additional Details:**

Lot Acres 5.2

Lot Dimensions 322x661x451x601

School District 118

Taxes (unreported) Taxes with Assessments (unreported)

Tax Year 2022