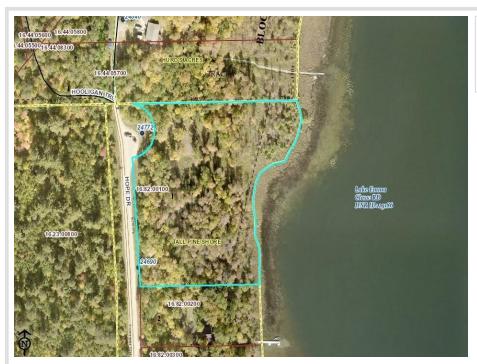

## **Description:**

Lake Emma lot with 466 feet of lake frontage and 3.27 acres. Here is your chance to own a piece of pristine lake Emma. Located in the heart of Park Rapids lakes area with boating access into Upper & Lower Bottle lakes and connecting to Big Sand lake this is a great opportunity for someone looking to build their home or up north getaway. Just miles away from popular dining and night life and conveniently located between Park Rapids & Nevis.

## **Additional Details:**

Lot Acres 3.27

Lot Dimensions 445x466x333x490

School District 309
Taxes \$446
Taxes with Assessments \$446
Tax Year 2021