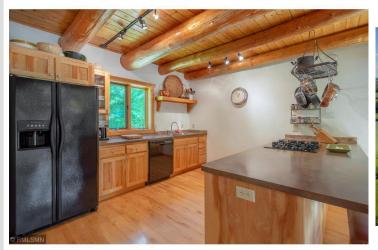

## **Description:**

Secluded 40 acre parcel with a pond in back for bountiful wildlife including water fowl. Beautifully wooded, all neighbors have large tracts as well. This is a 2bed/bath custom home with natural wood, hard wood floors, ceramic tile floor in walkout, lots of glass and a huge wrap around deck partially covered to enjoy your wooded property in peace and quiet. The open loft master bedroom has ample storage and a grand view! True log beams for that lodge feeling up north. A gas free standing fireplace in the

LR is beautiful and takes the chill out. A wood burning stove in the walkout family room is for those who like to tip that log in