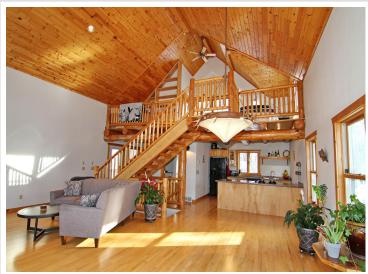

## **Description:**

Secluded 40 acre parcel with a pond in back for bountiful wildlife including water fowl. Beautifully wooded, all neighbors have large tracts as well. This is a 2bed/bath custom home with natural wood, hard wood floors, ceramic tile floor in walkout, lots of glass and a huge wrap around deck partially covered to enjoy your wooded property in peace and quiet. The open loft master bedroom has ample storage and a grand view! True log beams for that lodge feeling up north. A gas free standing fireplace in the

LR is beautiful and takes the chill out. A wood burning stove in the walkout family room is for those who like to tip that log in