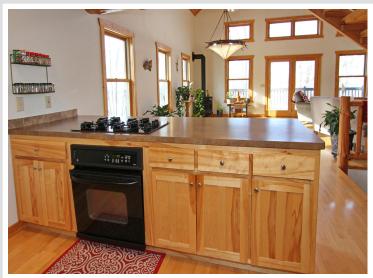

## **Description:**

Secluded 40 acre parcel with a pond in back for bountiful wildlife including water fowl. Beautifully wooded, all neighbors have large tracts as well. This is a 2bed/bath custom home with natural wood, hard wood floors, ceramic tile floor in walkout, lots of glass and a huge wrap around deck partially covered to enjoy your wooded property in peace and quiet. The open loft master bedroom has ample storage and a grand view! True log beams for that lodge feeling up north. A gas free standing fireplace in the

LR is beautiful and takes the chill out. A wood burning stove in the walkout family room is for those who like to tip that log in