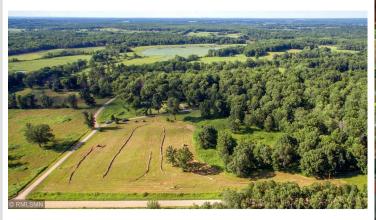

## **Description:**

Secluded 40 acre parcel with a pond in back for bountiful wildlife including water fowl. Beautifully wooded, all neighbors have large tracts as well. This is a 2bed/bath custom home with natural wood, hard wood floors, ceramic tile floor in walkout, lots of glass and a huge wrap around deck partially covered to enjoy your wooded property in peace and quiet. The open loft master bedroom has ample storage and a grand view! True log beams for that lodge feeling up north. A gas free standing fireplace in the

## **Additional Details:**

Year Built 2002 Lot Acres 40

Lot Dimensions 660x2636

Garage Stalls 2
School District 2174
Taxes \$1,194
Taxes with Assessments \$1,260
Tax Year 2022