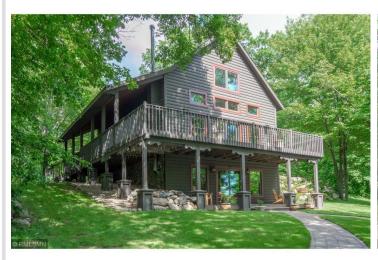

## **Description:**

Secluded 40 acre parcel with a pond in back for bountiful wildlife including water fowl. Beautifully wooded, all neighbors have large tracts as well. This is a 2bed/bath custom home with natural wood, hard wood floors, ceramic tile floor in walkout, lots of glass and a huge wrap around deck partially covered to enjoy your wooded property in peace and quiet. The open loft master bedroom has ample storage and a grand view! True log beams for that lodge feeling up north. A gas free standing fireplace in the

LR is beautiful and takes the chill out. A wood burning stove in the walkout family room is for those who like to tip that log in