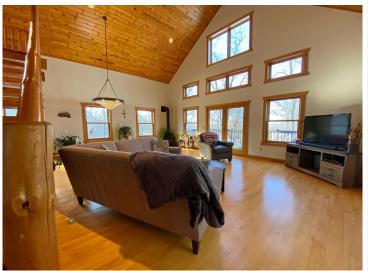

## **Description:**

Secluded 40 acre parcel with a pond in back for bountiful wildlife including water fowl. Beautifully wooded, all neighbors have large tracts as well. This is a 2bed/bath custom home with natural wood, hard wood floors, ceramic tile floor in walkout, lots of glass and a huge wrap around deck partially covered to enjoy your wooded property in peace and quiet. The open loft master bedroom has ample storage and a grand view! True log beams for that lodge feeling up north. A gas free standing fireplace in the

LR is beautiful and takes the chill out. A wood burning stove in the walkout family room is for those who like to tip that log in