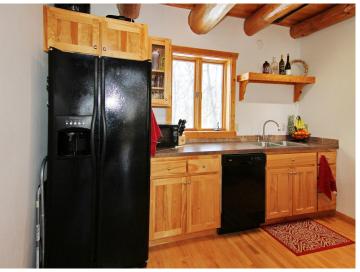

## **Description:**

Secluded 40 acre parcel with a pond in back for bountiful wildlife including water fowl. Beautifully wooded, all neighbors have large tracts as well. This is a 2bed/bath custom home with natural wood, hard wood floors, ceramic tile floor in walkout, lots of glass and a huge wrap around deck partially covered to enjoy your wooded property in peace and quiet. The open loft master bedroom has ample storage and a grand view! True log beams for that lodge feeling up north. A gas free standing fireplace in the

LR is beautiful and takes the chill out. A wood burning stove in the walkout family room is for those who like to tip that log in