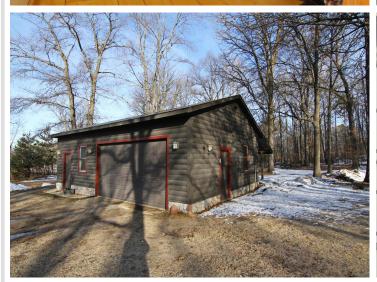

## **Additional Details:**

Year Built 2002 Lot Acres 40

Lot Dimensions 660x2636

Garage Stalls 2
School District 2174
Taxes \$1,194
Taxes with Assessments \$1,260
Tax Year 2022