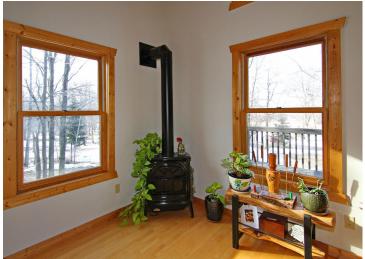

LR is beautiful and takes the chill out. A wood burning stove in the walkout family room is for those who like to tip that log in