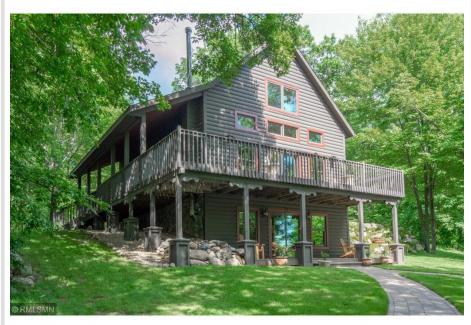

## **Description:**

Secluded 40 acre parcel with a pond in back for bountiful wildlife including water fowl. Beautifully wooded, all neighbors have large tracts as well. This is a 2bed/bath custom home with natural wood, hard wood floors, ceramic tile floor in walkout, lots of glass and a huge wrap around deck partially covered to enjoy your wooded property in peace and quiet. The open loft master bedroom has ample storage and a grand view! True log beams for that lodge feeling up north. A gas free standing fireplace in the

LR is beautiful and takes the chill out. A wood burning stove in the walkout family room is for those who like to tip that log in