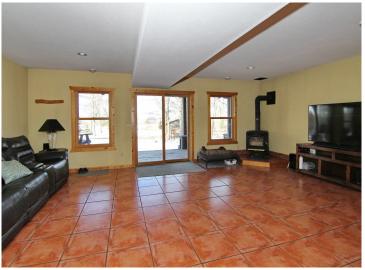

## **Description:**

Secluded 40 acre parcel with a pond in back for bountiful wildlife including water fowl. Beautifully wooded, all neighbors have large tracts as well. This is a 2bed/bath custom home with natural wood, hard wood floors, ceramic tile floor in walkout, lots of glass and a huge wrap around deck partially covered to enjoy your wooded property in peace and quiet. The open loft master bedroom has ample storage and a grand view! True log beams for that lodge feeling up north. A gas free standing fireplace in the

LR is beautiful and takes the chill out. A wood burning stove in the walkout family room is for those who like to tip that log in