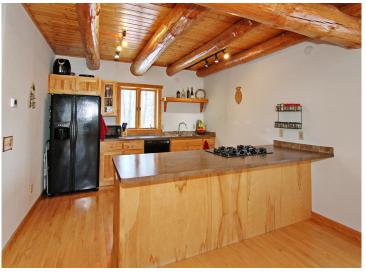

## **Description:**

Secluded 40 acre parcel with a pond in back for bountiful wildlife including water fowl. Beautifully wooded, all neighbors have large tracts as well. This is a 2bed/bath custom home with natural wood, hard wood floors, ceramic tile floor in walkout, lots of glass and a huge wrap around deck partially covered to enjoy your wooded property in peace and quiet. The open loft master bedroom has ample storage and a grand view! True log beams for that lodge feeling up north. A gas free standing fireplace in the