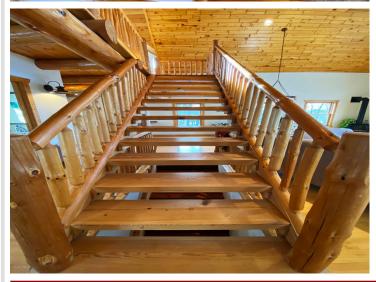

## **Description:**

Secluded 40 acre parcel with a pond in back for bountiful wildlife including water fowl. Beautifully wooded, all neighbors have large tracts as well. This is a 2bed/bath custom home with natural wood, hard wood floors, ceramic tile floor in walkout, lots of glass and a huge wrap around deck partially covered to enjoy your wooded property in peace and quiet. The open loft master bedroom has ample storage and a grand view! True log beams for that lodge feeling up north. A gas free standing fireplace in the