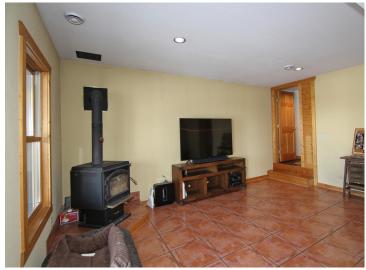

LR is beautiful and takes the chill out. A wood burning stove in the walkout family room is for those who like to tip that log in