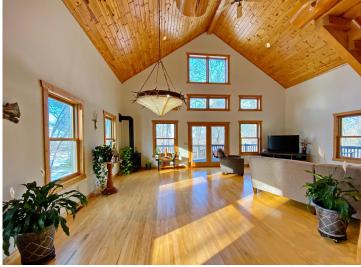

## **Description:**

Secluded 40 acre parcel with a pond in back for bountiful wildlife including water fowl. Beautifully wooded, all neighbors have large tracts as well. This is a 2bed/bath custom home with natural wood, hard wood floors, ceramic tile floor in walkout, lots of glass and a huge wrap around deck partially covered to enjoy your wooded property in peace and quiet. The open loft master bedroom has ample storage and a grand view! True log beams for that lodge feeling up north. A gas free standing fireplace in the

LR is beautiful and takes the chill out. A wood burning stove in the walkout family room is for those who like to tip that log in