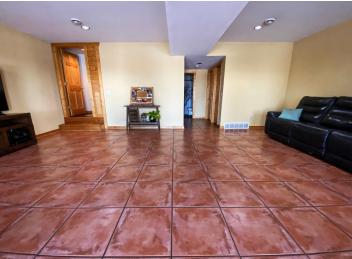

LR is beautiful and takes the chill out. A wood burning stove in the walkout family room is for those who like to tip that log in