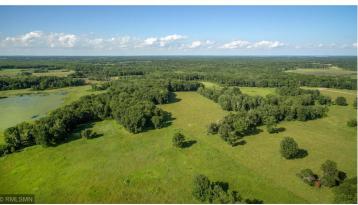

## **Description:**

Secluded 40 acre parcel with a pond in back for bountiful wildlife including water fowl. Beautifully wooded, all neighbors have large tracts as well. This is a 2bed/bath custom home with natural wood, hard wood floors, ceramic tile floor in walkout, lots of glass and a huge wrap around deck partially covered to enjoy your wooded property in peace and quiet. The open loft master bedroom has ample storage and a grand view! True log beams for that lodge feeling up north. A gas free standing fireplace in the

## **Additional Details:**

Year Built 2002 Lot Acres 40

Lot Dimensions 660x2636

Garage Stalls 2
School District 2174
Taxes \$1,194
Taxes with Assessments \$1,260
Tax Year 2022