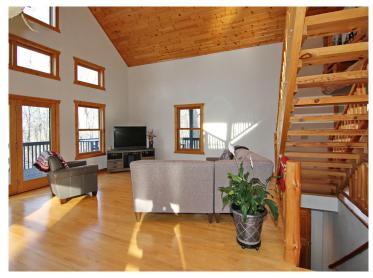

## **Description:**

Secluded 40 acre parcel with a pond in back for bountiful wildlife including water fowl. Beautifully wooded, all neighbors have large tracts as well. This is a 2bed/bath custom home with natural wood, hard wood floors, ceramic tile floor in walkout, lots of glass and a huge wrap around deck partially covered to enjoy your wooded property in peace and quiet. The open loft master bedroom has ample storage and a grand view! True log beams for that lodge feeling up north. A gas free standing fireplace in the

LR is beautiful and takes the chill out. A wood burning stove in the walkout family room is for those who like to tip that log in