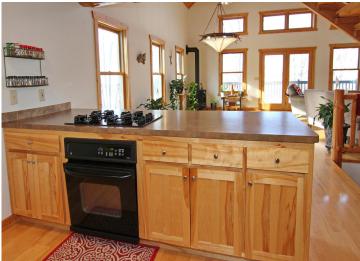

## **Description:**

Secluded 40 acre parcel with a pond in back for bountiful wildlife including water fowl. Beautifully wooded, all neighbors have large tracts as well. This is a 2bed/bath custom home with natural wood, hard wood floors, ceramic tile floor in walkout, lots of glass and a huge wrap around deck partially covered to enjoy your wooded property in peace and quiet. The open loft master bedroom has ample storage and a grand view! True log beams for that lodge feeling up north. A gas free standing fireplace in the

LR is beautiful and takes the chill out. A wood burning stove in the walkout family room is for those who like to tip that log in