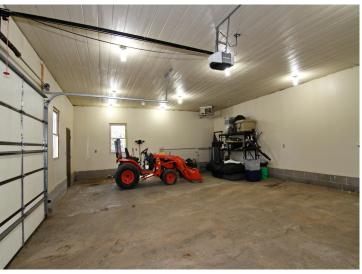

## **Additional Details:**

Year Built 2002 Lot Acres 40

Lot Dimensions 660x2636

Garage Stalls 2
School District 2174
Taxes \$1,194
Taxes with Assessments \$1,260
Tax Year 2022