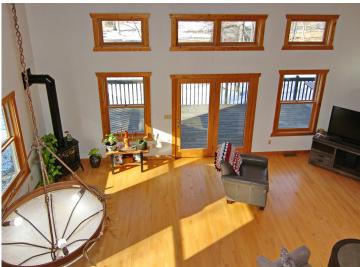

## **Description:**

Secluded 40 acre parcel with a pond in back for bountiful wildlife including water fowl. Beautifully wooded, all neighbors have large tracts as well. This is a 2bed/bath custom home with natural wood, hard wood floors, ceramic tile floor in walkout, lots of glass and a huge wrap around deck partially covered to enjoy your wooded property in peace and quiet. The open loft master bedroom has ample storage and a grand view! True log beams for that lodge feeling up north. A gas free standing fireplace in the

LR is beautiful and takes the chill out. A wood burning stove in the walkout family room is for those who like to tip that log in