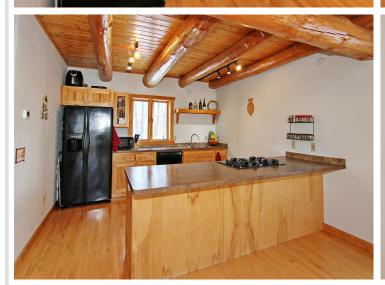

## **Description:**

Secluded 40 acre parcel with a pond in back for bountiful wildlife including water fowl. Beautifully wooded, all neighbors have large tracts as well. This is a 2bed/bath custom home with natural wood, hard wood floors, ceramic tile floor in walkout, lots of glass and a huge wrap around deck partially covered to enjoy your wooded property in peace and quiet. The open loft master bedroom has ample storage and a grand view! True log beams for that lodge feeling up north. A gas free standing fireplace in the

LR is beautiful and takes the chill out. A wood burning stove in the walkout family room is for those who like to tip that log in