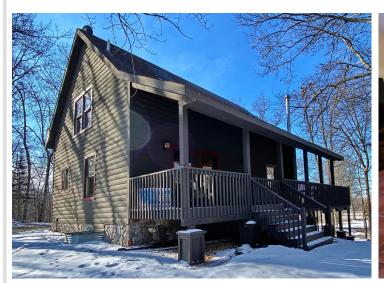

## **Description:**

Secluded 40 acre parcel with a pond in back for bountiful wildlife including water fowl. Beautifully wooded, all neighbors have large tracts as well. This is a 2bed/bath custom home with natural wood, hard wood floors, ceramic tile floor in walkout, lots of glass and a huge wrap around deck partially covered to enjoy your wooded property in peace and quiet. The open loft master bedroom has ample storage and a grand view! True log beams for that lodge feeling up north. A gas free standing fireplace in the