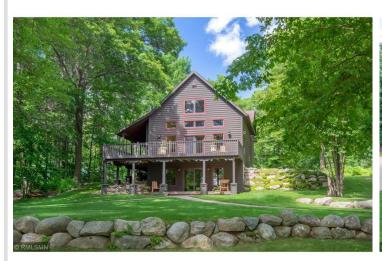

## **Description:**

Secluded 40 acre parcel with a pond in back for bountiful wildlife including water fowl. Beautifully wooded, all neighbors have large tracts as well. This is a 2bed/bath custom home with natural wood, hard wood floors, ceramic tile floor in walkout, lots of glass and a huge wrap around deck partially covered to enjoy your wooded property in peace and quiet. The open loft master bedroom has ample storage and a grand view! True log beams for that lodge feeling up north. A gas free standing fireplace in the

LR is beautiful and takes the chill out. A wood burning stove in the walkout family room is for those who like to tip that log in