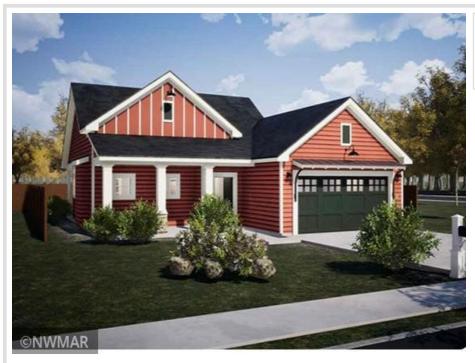

# **Description:**

Sweet new home to be built in city limits in MOUNTAIN VIEW MEADOWS. Enter this stunning one story home into an open concept kitchen, living, dining area that opens to a back covered porch. The Red Rock Home boasts a master bedroom suite with a walk in closet, master bath with soaker tub, shower and double vanity. Located off the family room you will find a laundry mud room also accessible from the two car garage Two additional bedrooms surrounding a full bath completes this homes charm. Call for more details.

Affinity Real Estate - 600 Park Avenue South - Park Rapids MN 56470

website: www.AffinityRealEstate.com | email: info@affinityrealestate.com | office: 218-237-3333 | fax:218-237-3377

**\$349,900** MLS 6172896 Residential TBD Shedhorn Street Bemidji MN 56601

website: www.AffinityRealEstate.com | email: info@affinityrealestate.com | office: 218-237-3333 | fax:218-237-3377

**\$349,900** MLS 6172896 Residential TBD Shedhorn Street Bemidji MN 56601